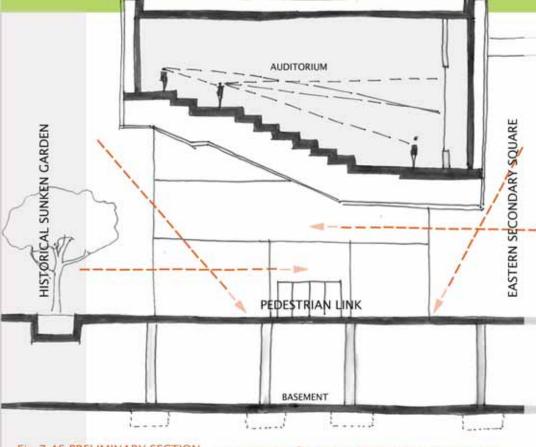

reating a multi-layered internal environment. The suspended, protruding rooms of Conference Rooms 1 and 2 are placed high above the Historical Sunken Garden Square for noise reduction and to create a focal point on the building's Western Facade.

The Restaurant roof becomes an accessible roof area that can be used for functions, exhibitions, workshops and outdoor meetings. It serves as a viewing platform over the Pretoria Station context. The accessible roof area is shaded.

7. The Southern most point of the building is subtly defined at this level by a transluscent, glowing roof element.

# **Concept Development**

102

#### 7.6 DEVELOPMENT OF THE SECTION - Northern Block



#### **DEVELOPMENT OF THE SECTION - North-Western Wing**



#### **DEVELOPMENT OF THE SECTION - Auditorium Link**



Fig 7.46 PRELIMINARY SECTION ----- MOVEMENT OF LIGHT INTO THE BUILDING Scale 1:250

Fig 7.46 and 7.47 show a section through the auditorium that creates a link between the building's Northern and Southern blocks by 'hovering' between them.

Fig 7.46 shows the early development of the auditorium. It consists of an inner structural core and an outer translucent skin. The structure only links the second and third floors of the building, and the scale of the space below it appears to dominate.

Fig 7.47 shows a further developed section. Lines of sight within the auditorium have been defined. Provision has been made for a mechanical ventilation system and the structure has been made lighter to give the illusion of a 'hovering' element. A link at first floor level has been included, not only