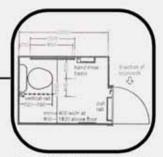

of the Ground Floor's Southern block.





Fig 7.106 Dimensions for those in wheelchairs. (Adler 1999:2-9)



Fig 7.107 Dimensions for those in wheelchairs. (Adler 1999:2-9)



Fig 7.108 Dimensions for those in wheelchairs, when using ablution facilities. (Adler 1999:3-10)

#### **Disabled Facilities**

The building is designed to be, not only accessible for the disabled, but to be comfortable too. Ramps provide a means of transversing small level differences, while lifts transport the disabled from floor to floor. There is also a disabled toilet facility on the ground floor of both the Northern and Southern blocks of the 'i-hub' building.

See Fig. 7.107 to Fig 7.112 for the method's and dimensions used in ensuring that the 'i-hub' building is able to accomodate those who are disabled.



Fig 7.109 Dimensions for disabled ablution facilities. (Adler 1999:3-10)



Fig 7.110 Passing distances for wheelchairs. (Adler 1999:3-10)











Fig 7.115 Informal trade at Pretoria Station. (photo by author)



Fig 7.116 Informal trade at Pretoria Station. (photo by author)



Fig 7.117 Informal trade at Pretoria Station. (photo by author)

**Concept Development** 

126



Fig 7.118 Informal trade at Pretoria Station. (photo by author)

#### Fig 7.119 W GROUND FLOOR PLAN - South



### IN FIRST FLOOR PLAN Scale 1:500

- Information Counter Area
- Foyer & Exhibition Space
- Mezzanine Level
- Internet Communication Facilities
- Vertical Circulation
- Restaurant & Ammenities
- Pedestrian Links & Covered Walkways
- **Double Volumes**

See pg. 129 for detailed layout of the First Floor'