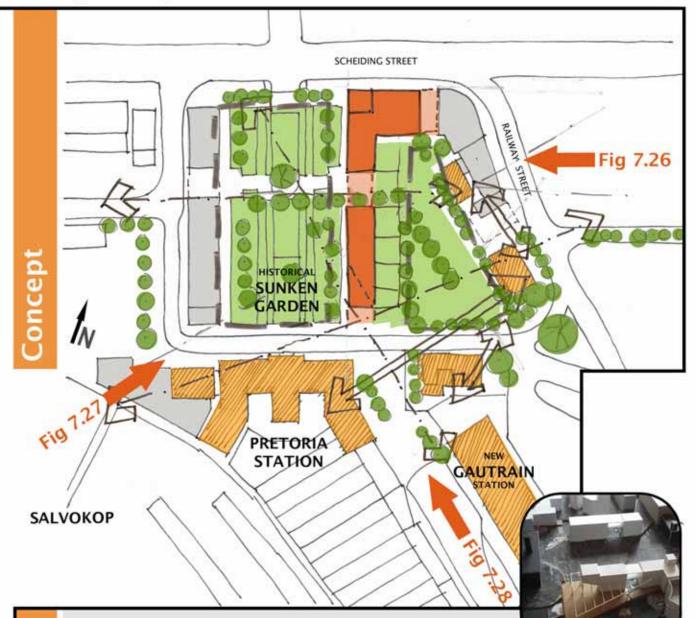

## Positives

This building form below has been rendered the most effective. Two open public spaces have been well defined as a result of the placement of the proposed building. These spaces both have strong edge definition. The edges of the spaces and of the building are thereby activated and are deemed to become areas of heightened activity. The building edges will support activities occuring in the public spaces and visa versa. Movement is directly effective through and around the building so that the user is able to easily orientate themselves within their context. The opportunity has been identified to create strong definition at the corner of the building exposed to the intersection. This definition is to echo that created by the existing Victoria Hotel building opposite. A strong contrast between historical and contemporary is possible at this point. The Southern end of the proposed building. The transitional node so as not to compete with the grandeur of the main Station Building. The transitional character of this node acts to gradually introduce the GAUTRAIN commuter to the site and the city beyond.

Two main challenges have been identified:

- 1. The East-West orientation of the building is not favourable, and
- All the edges of the building interface with the public. There is no clear location for 'back-ofhouse' functions and services.