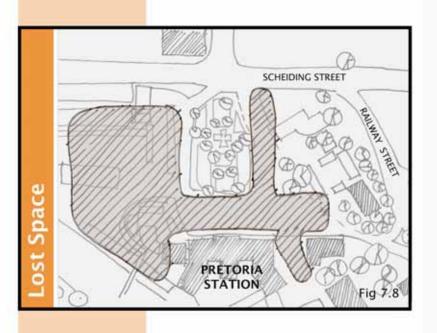

buildings to the South is drastic.

Fig 7.8 adjacent shows that much of the space on site is not used effectively. It is occupied by parked buses and a sea of vehicles that cause much congestion in front of the Station Building.