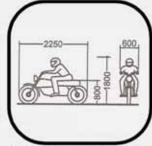

also under the Historical Sunken Garden Square and the Eastern Secondary Square. The Historical Sunken Garden will be re-instated after construction (the design of which does not form part of this project proposal). The treatment of the basement will be discussed in the chapter that follows.



Fig 7.96 shows a basement similar to the one under the 'i-hub' building and the Historical Sunken Garden Square. Although, not identical, this image shows how the basement will be accessed at the centre, from the street. (Adler 1999:4-18)

The basement is designed to cater for vehicular traffic. It is for this reason that the dimensions of different transport modes have been studied, some of which are reflected in the diagrams below.



Fig 7.97 shows the dimensions of a bicycle. (Adler 1999:4-1)



Fig 7.98 shows the dimensions of a motorcycle. (Adler 1999: 4-1)



Fig 7.99 shows the dimensions of the average car. (Adler 1999: 4-1)





Fig 7.100 and Fig 7.101 show the investigation done regards to the turning circles required for different vehicles. (Adler 1999:4-5)







BASEMENT PLAN - South



Fig 7.103 shows the dimensions of the average delivery vehicle. (Adler 1999:4-2)

IN GROUND FLOOR PLAN Scale 1:500

- Book, Map & Travel Shop
- Coffee Shop

UNIVERSITEIT VAN PRETORIA UNIVERSITY OF PRETORIA YUNIBESITHI YA PRETORIA

- Foyer & Exhibition Space
- Cafe Seating & Ammenities
- Circulation Space
- Ablutions
- Vertical Circulation
- Informal Trading Area
- Craft Market
- Gathering Space Pedestrian Links & Covered Walkways
- Ducts

See pg. 125 for detailed layout of the Ground Flo