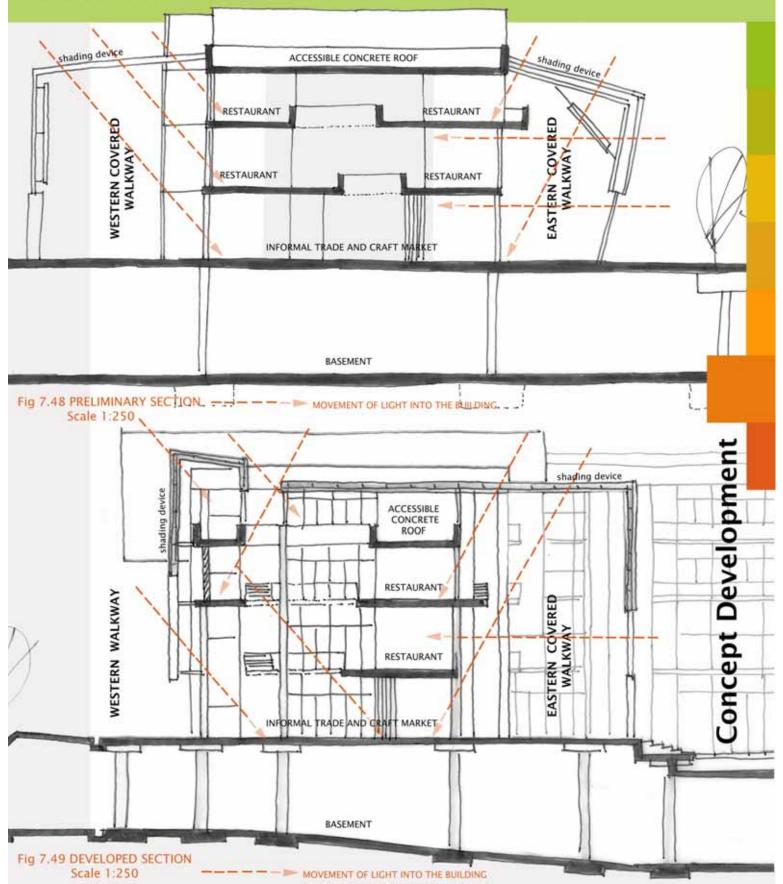

lopment of the auditorium. It consists of an inner structural core and an outer translucent skin. The structure only links the second and third floors of the building, and the scale of the space below it appears to dominate.

Fig 7.47 shows a further developed section. Lines of sight within the auditorium have been defined. Provision has been made for a mechanical ventilation system and the structure has been made lighter to give the illusion of a 'hovering' element. A link at first floor level has been included, not only for practical reasons, but to create a scale that the pedestrian is able to relate to when walking beneath the suspended structure. The auditorium structure itself, will be discussed in depth in the next chapter.





#### **DEVELOPMENT OF THE SECTION - Southern Block**



Fig 7.48 and 7.49 show the development of the section through the craftmarket and restaurant area of the building. Fig 7.48 is an early section through the building. The accessible roof restricts natural light from entering the floors below. The walkways on either side of the building possess different characteristics, but function with regards to sun control. Although there are internal volumes present, the structure appears heavy. In Fig 7.49, a developed section through the same area is shown. The accessible roof is now open, allowing natural light to spill into the restaurant and craft market areas below. This opening also connects the volumes within the building, vertically, both physically and visually. The walkways on either side of the building now read as a unified element, 'wra