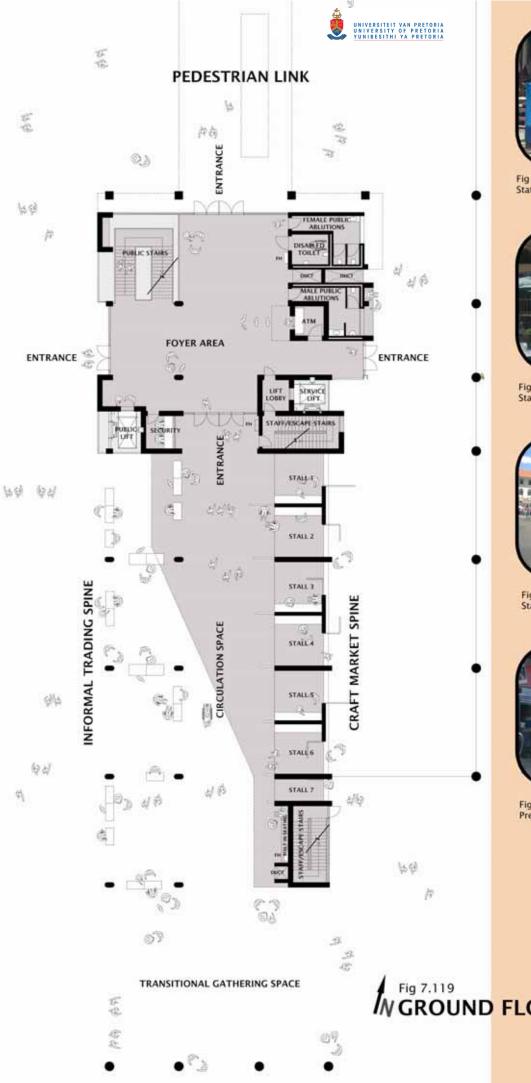

#### GROUND FLOOR LEVEL

| NORTHERN SECTION - CAFE/SHOP SPINE  |                                         |         |            |
|-------------------------------------|-----------------------------------------|---------|------------|
| COFFEE SHOP                         | Store Area                              |         | 5.6m2      |
| Constitute and an                   | Service & Displ                         | av Area |            |
|                                     | Indoor Secting                          |         |            |
|                                     |                                         |         |            |
|                                     | Outdoor Seatin                          |         |            |
|                                     |                                         | TOTAL:  | 115m2      |
| BOOK & MAP SHOP                     | Floor Area                              |         | 302m2      |
|                                     | Lift Lobby                              |         | 5.3m2      |
|                                     |                                         | TOTAL:  | 307.3m2    |
| FOYER AREA & EXHIBITION SPACE       | Central Space                           | TOTAL:  | 200m2      |
| CAFE                                | Cold Store                              |         | 5m2        |
|                                     | Kitchen                                 |         | 26.7m2     |
|                                     | Ammenities                              |         | 13.8m2     |
|                                     | Circulation Spa                         | ce      | 118.7m2    |
|                                     | Indoor Seating                          |         |            |
|                                     | Outdoor Seatin                          |         |            |
|                                     |                                         |         | 351.7m2    |
| ABLUTION FACILITIES                 | Female Ablution                         |         | 17m2       |
| Pideo Hort Crime neo                | Mala Abb Mana                           |         | 17m2       |
|                                     | Disabled Facility                       | 10      | 5.7m2      |
|                                     | Disquied Fucilit,                       | TOTAL   | 39.7m2     |
|                                     |                                         | IOTAL:  | 39.7m2     |
| SOUTHERN SECTION - CRAFT MARKET HUB |                                         |         | 1002271211 |
| FOYER AREA                          | Central Space                           |         | 158m2      |
|                                     | Lift Lobby                              |         | 4.5m2      |
|                                     |                                         | TOTAL:  | 162.5m2    |
| ABLUTION FACILTIES                  | Female Ablution                         |         | 10m2       |
|                                     | Male Ablutions                          |         | 10.5m2     |
|                                     | <b>Disabled</b> Facility                |         | 5.8m2      |
|                                     |                                         | TOTAL:  | 26.3m2     |
| BANKING FACILITY                    | ATM                                     | TOTAL:  | 4.5m2      |
| SECURITY                            | Cubicle                                 | TOTAL:  | 4.6m2      |
| INFORMAL TRADE & PERFORMANCE SPACE  | Interpretive Spr                        | ice     | 200m2      |
|                                     | Circulation Spa                         |         | 170m2      |
|                                     | 100000000000000000000000000000000000000 | TOTAL:  |            |
| FORMAL CRAFT MARKET                 | Stall 1                                 |         | 19m2       |
| ronanc orner i annucci              | Stall 2                                 |         | 18.3m2     |
|                                     | Stall 3                                 |         | 17.7m2     |
|                                     | Stall 4                                 |         | 17m2       |
|                                     |                                         |         |            |
|                                     | Stall 5                                 |         | 16.2m2     |
|                                     | Stall 6                                 |         | 15.4m2     |
|                                     | Stall 7                                 | -       | 7.4m2      |
|                                     |                                         | TOTAL:  | 111m2      |
| GATHERING SPACE                     | Interpretive                            | TOTAL:  | 205m2      |
|                                     | GRAND                                   | TOTAL:  | 4          |
|                                     |                                         |         |            |