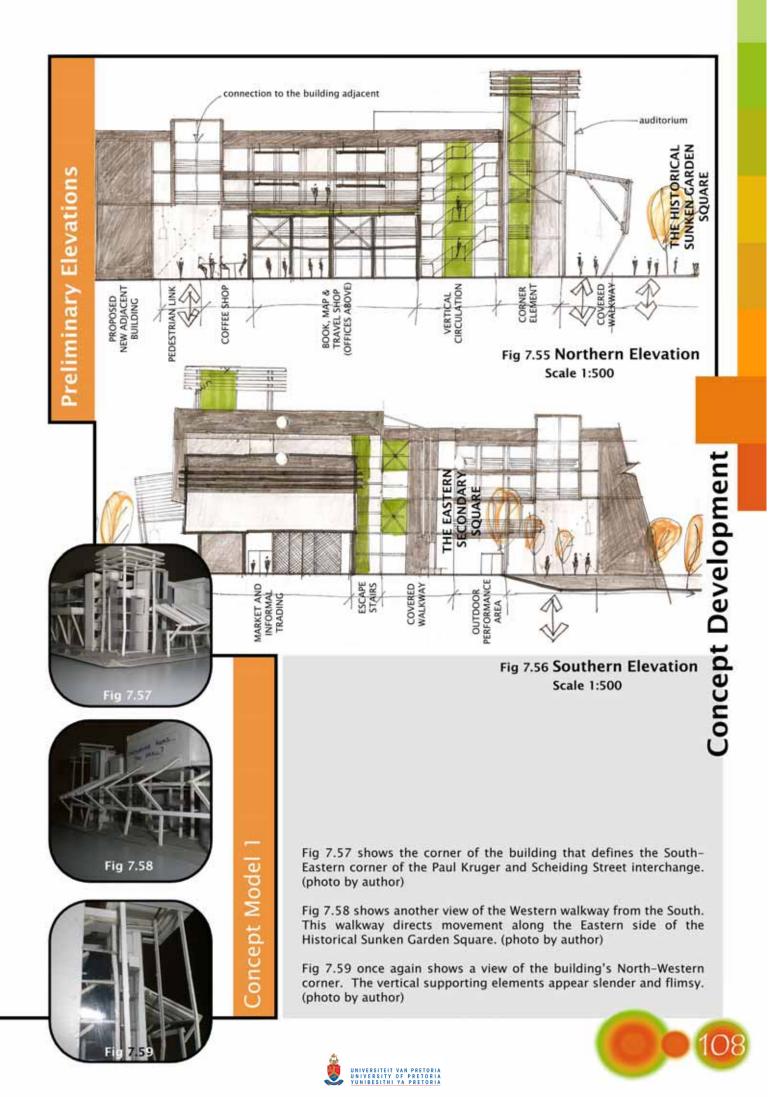

#### 7.3 Building Form Options Building Form Option 1

Positives

edatives

Building, but instead, communicates with the intersection. Direct lines of sight are created between important points and due to this, the historical fabric is linked. Open spaces in front of historical buildings enhance their importance. The Eastern Secondary space is now consolidated. Although the building form that is generated is largely orientated unfavourably towards the East and West, the Northern facade of the building makes the most of the Northern edge of the site. Movement into the city from the GAUTRAIN becomes apparent, as the legible city grid is visible eventhough there is no rotation of the actual building itself. The straight, rectangular building form ensures the continuation of the city grid and the edge of the square now becomes more defined.

The Historical Sunken Garden space still 'leaks' into the Secondary spaces to the East. A lack of edge definition, although more pronounced, is still present and the activation of the square edges may fail to occur. The area between these two spaces, although smaller and more defined, may still fail to be utilised as a result.

Possibly the most effective concept yet, the proposed elongated, rectangular building form, communicates with the intersection and links it to the Station Building without competing with it. An activation of the Square's edges is bound to occur. Although the building form generated is still largely orientated unfavourably towards the East and West, the Northern facade of the building makes the most of the Northern edge of the site. Direct lines of sight are created between important points and due to this, the historical fabric is linked. Open spaces in front of historical buildings enhance their importance. Clear edge definition ensures that the two squares are themselves, clearly defined themselves.

The Eastern Secondary space is thereby consolidated again and offers an opportunity to create a character different to that of the main Historical Sunken Garden Space. The area between these two spaces, is now defined by the higher levels of the building. The space below the building's higher levles becomes an area of transition and a possible gathering or meeting point. Movement into the city from the GAUTRAIN becomes apparent and takes places under and through the building. The legible city grid is visible and continuous due to the footprint of the building.