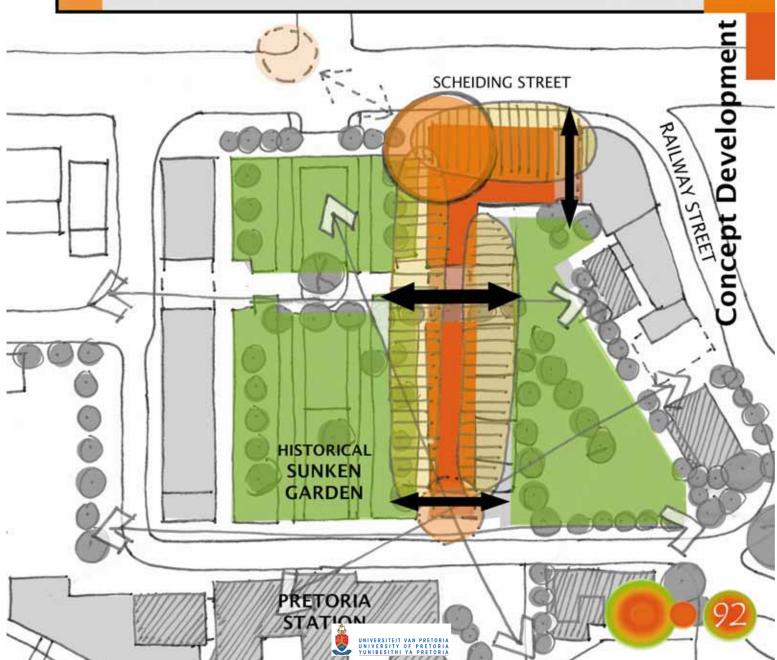

#### 7.3 Building Form Options Building Form Option 1

Positives

edatives

Building, but instead, communicates with the intersection. Direct lines of sight are created between important points and due to this, the historical fabric is linked. Open spaces in front of historical buildings enhance their importance. The Eastern Secondary space is now consolidated. Although the building form that is generated is largely orientated unfavourably towards the East and West, the Northern facade of the building makes the most of the Northern edge of the site. Movement into the city from the GAUTRAIN becomes apparent, as the legible city grid is visible eventhough there is no rotation of the actual building itself. The straight, rectangular building form ensures the continuation of the city grid and the edge of the square now becomes more defined.

The Historical Sunken Garden space still 'leaks' into the Secondary spaces to the East. A lack of edge definition, although more pronounced, is still present and the activation of the square edges may fail to occur. The area between these two spaces, although smaller and more defined, may still fail to be utilised as a result.

Possibly the most effective concept yet, the proposed elongated, rectangular building form, communicates with the intersection and links it to the Station Building without competing with it. An activation of the Square's edges is bound to occur. Although the building form generated is still largely orientated unfavourably towards the East and West, the Northern facade of the building makes the most of the Northern edge of the site. Direct lines of sight are created between important points and due to this, the historical fabric is linked. Open spaces in front of historical buildings enhance their importance. Clear edge definition ensures that the two squares are themselves, clearly defined themselves.

The Eastern Secondary space is thereby consolidated again and offers an opportunity to create a character different to that of the main Historical Sunken Garden Space. The area between these two spaces, is now defined by the higher levels of the building. The space below the building's higher levles becomes an area of transition and a possible gathering or meeting point. Movement into the city from the GAUTRAIN becomes apparent and takes places under and through the building. The legible city grid is visible and continuous due to the footprint of the building.

## Positives

This building form below has been rendered the most effective. Two open public spaces have been well defined as a result of the placement of the proposed building. These spaces both have strong edge definition. The edges of the spaces and of the building are thereby activated and are deemed to become areas of heightened activity. The building edges will support activities occuring in the public spaces and visa versa. Movement is directly effective through and around the building so that the user is able to easily orientate themselves within their context. The opportunity has been identified to create strong definition at the corner of the building exposed to the intersection. This definition is to echo that created by the existing Victoria Hotel building opposite. A strong contrast between historical and contemporary is possible at this point. The Southern end of the proposed building. The transitional node so as not to compete with the grandeur of the main Station Building. The transitional character of this node acts to gradually introduce the GAUTRAIN commuter to the site and the city beyond.

Two main challenges have been identified:

- 1. The East-West orientation of the building is not favourable, and
- All the edges of the building interface with the public. There is no clear location for 'back-ofhouse' functions and services.