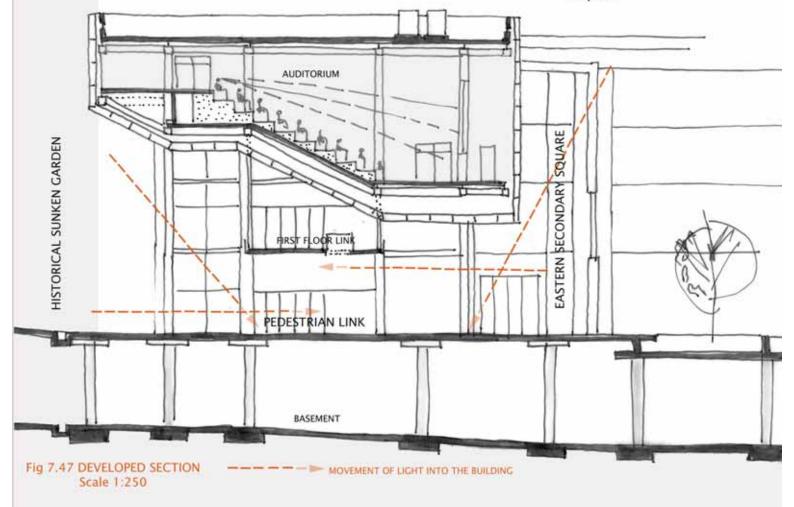

by 'hovering' between them.

Fig 7.46 shows the early development of the auditorium. It consists of an inner structural core and an outer translucent skin. The structure only links the second and third floors of the building, and the scale of the space below it appears to dominate.

Fig 7.47 shows a further developed section. Lines of sight within the auditorium have been defined. Provision has been made for a mechanical ventilation system and the structure has been made lighter to give the illusion of a 'hovering' element. A link at first floor level has been included, not only for practical reasons, but to create a scale that the pedestrian is able to relate to when walking beneath the suspended structure. The auditorium structure itself, will be discussed in depth in the next chapter.





#### **DEVELOPMENT OF THE SECTION - Southern Block**



Fig 7.48 and 7.49 show the development of the section through the craftmarket and restaurant area of the building. Fig 7.48 is an early section through the building. The accessible roof restricts natural light from entering the floors below. The walkways on either side of the building possess different characteristics, but function with regards to sun control. Although there are internal volumes present, the structure appears heavy. In Fig 7.49, a developed section through the same area is shown. The accessible roof is now open, allowing natural light to spill into the restaurant and craft market areas below. This opening also connects the volumes within the building, vertically, both physically and visually. The walkways on eithe