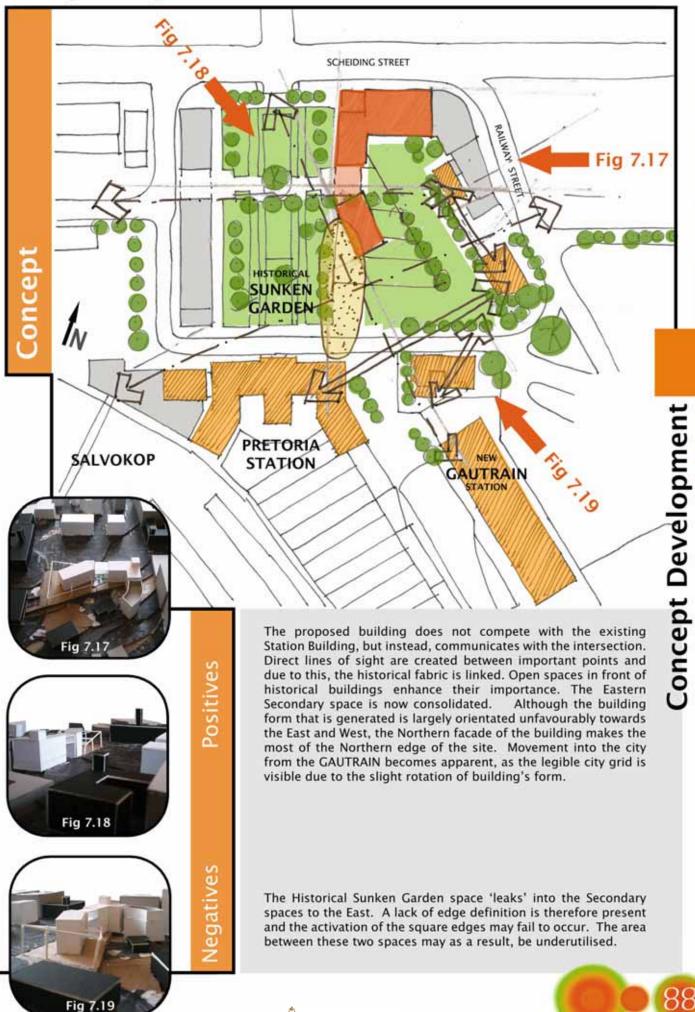

#### 7.3 Building Form Options Building Form Option 1

Positives

edatives

Building, but instead, communicates with the intersection. Direct lines of sight are created between important points and due to this, the historical fabric is linked. Open spaces in front of historical buildings enhance their importance. The Eastern Secondary space is now consolidated. Although the building form that is generated is largely orientated unfavourably towards the East and West, the Northern facade of the building makes the most of the Northern edge of the site. Movement into the city from the GAUTRAIN becomes apparent, as the legible city grid is visible eventhough there is no rotation of the actual building itself. The straight, rectangular building form ensures the continuation of the city grid and the edge of the square now becomes more defined.

The Historical Sunken Garden space still 'leaks' into the Secondary spaces to the East. A lack of edge definition, although more pronounced, is still present and the activation of the square edges may fail to occur. The area between these two spaces, although smaller and more defined, may still fail to be utilised as a result.