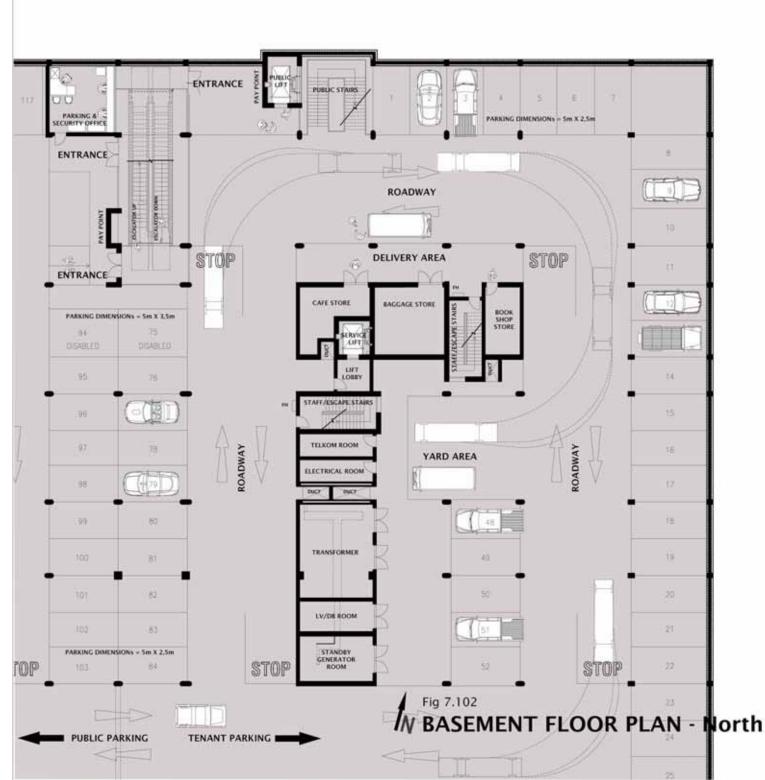

#### BASEMENT LEVEL

| NORTHERN SECTION          |                       |         |
|---------------------------|-----------------------|---------|
| STORES                    | Luggage Store         | 22m2    |
|                           | Coffee Shop Dry Store | 12.4m2  |
|                           | Book Shop Store       | 10.8m2  |
|                           | Cafe Dry Store        | 18m2    |
|                           | Lift Lobby            | 12.4m2  |
|                           | TOTAL:                | 75.6m2  |
| ADMINISTRATION            | Parking & Security    | 22m2    |
| DELIVERIES                | Yard                  | 62m2    |
| PLANT ROOMS               | Telkom Room           | 9m2     |
|                           | Electrical Room       | 9m2     |
|                           | Transformer           | 36m2    |
|                           | LV/DB Room            | 12m2    |
|                           | Standby Generator     | 17.5m2  |
|                           | TOTAL:                | 83.5m2  |
| SOUTHERN SECTION          |                       |         |
| FOYER AREA                | Central Space         | 82m2    |
|                           | Lift Lobby            | 4.5m2   |
|                           | TOTAL                 | 86.5m2  |
| STAFF ABLUTION FACILITIES | Female Ablutions      | 22m2    |
|                           | Male Ablutions        | 22m2    |
|                           | Passages              | 27m2    |
|                           | TOTAL:                | 71m2    |
| ADMINISTRATION            | Security              | 4.5m2   |
| SECURITY                  | Cubicle               | 4.6m2   |
| WATER COLLECTION TANKS    | Floor Area            | 30m2    |
|                           | GRAND TOTAL:          | 439.7m2 |