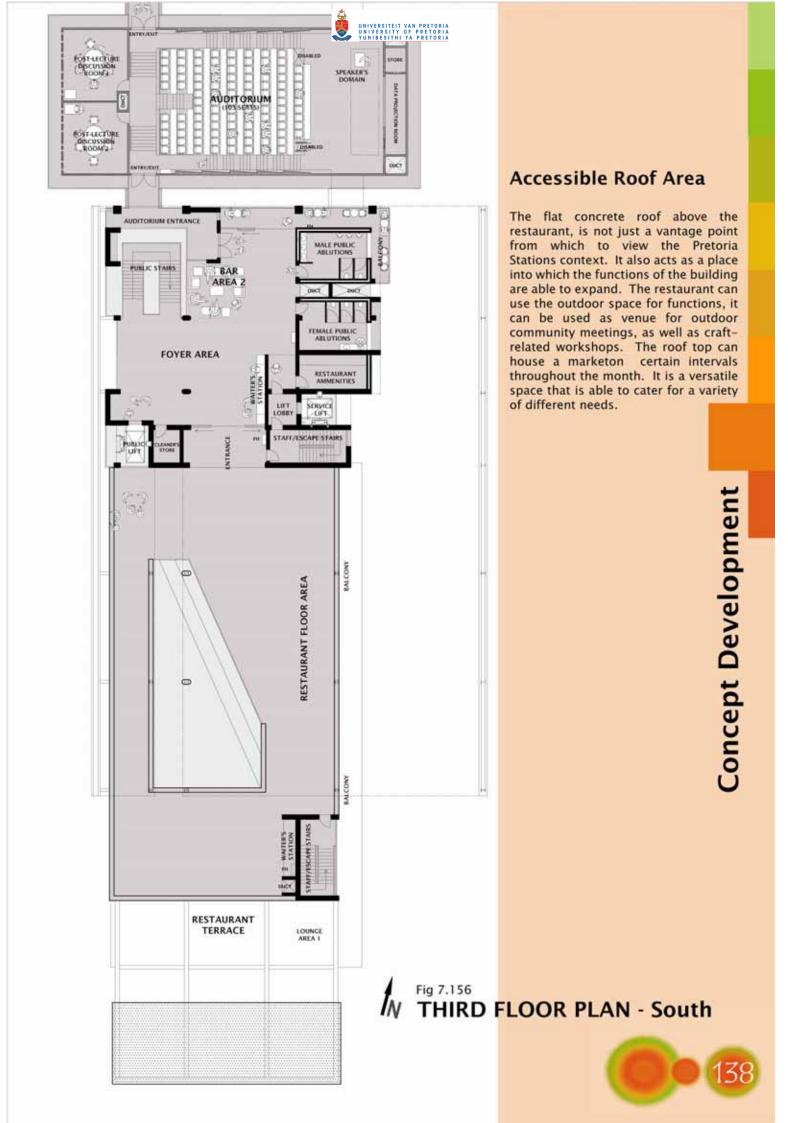

n elevation - refer to Table 1. (Adler 1999:20-8)



Fig 7.152 Seats and desk

dimensions in elevation - refer

to Table 1. (Adler 1999:20-8)

Concept Development



136







Fig 7.153 Typical office furniture. (BFS Africa Catalogue)



Fig 7.154 Typical meeting room furniture. (BFS Africa Catalogue)

#### **Office Areas**

The 'i-hub' office spaces are designed to maximise adaptability and flexibility over time. Partition walls are used to divide the spaces, therefore as time passes and tenants change, so the spaces change too.

Both office floors have a small kitchen to serve the staff, as well as boardroom and meeting room facilities, that are shared by the tenants on each floor. The office spaces open up to the outdoors via balconies on both the Northern and the Southern facades.









#### Shaded Accessible Roof Area Natural Light Penetration





The roof of the 'i-hub' building consists of a flat concrete slab, as well as a light steel structure. These elements will be discussed in detail in the chapter that follows.

The flat concrete roof holds much of the building's service equipment:

- 1. Solar panels for the air-conditioning system,
- 2. Solar panels for the water heating system, as well as
- Roof pack air-conditioning units for the split air-conditioning systems of the offices and auditorium.

Skylights are also incorporated into the roof structure to allow the penetration of natural light into the building. These are evident on Fig 7.157 adjacent.



Fig 7.158 An example of a skylight. (wwwlrooflite.com)



Fig 7.159 An example of a skylight. (www.inhabi