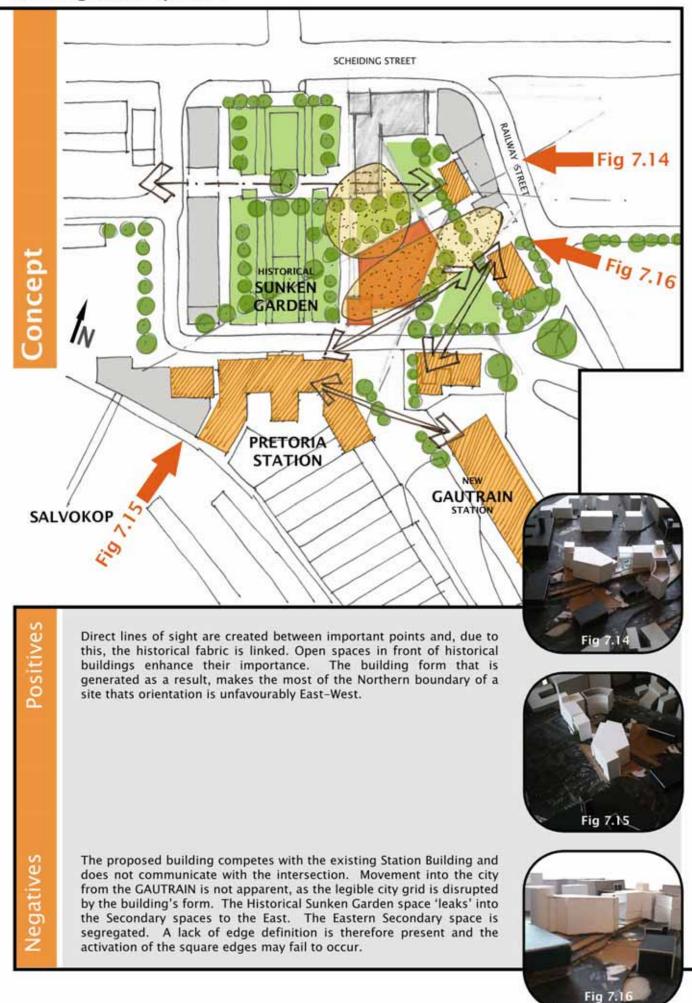

It is evident already, that a hierarchy of spaces is present, particulary with regards to spaces of movement and pause. These spaces however, lack edge definition and are not functioning as well as they could. The proposed 'i-hub' building should seek to address the edge definition of the Historical Sunken Garden Square and Scheiding Street to the North. It can aid too, in defining the corner of the Paul Kruger Street and Scheiding Street intersection.

The removal of the Paul Kruger Street Extention results in a space that appears to segregate the site.

In order to optimise the use of space in this area and render it a pedestrain-friendly zone, much re-orginisation will be neccessary with regards to the modes of transport present on site.

Fig 7.9 adjacent shows that the Historical Sunken Garden has become undefined. The Metro Police Building, along with its may carports is the cause of weak edge definition along Scheiding Street. This building causes the fragmentation of a space that could otherwise be beneficial to the Station site.

With regards to the Historical Sunken Garden itself, the Eastern edge of the garden lacks any definition, whereas the Western edge is defined in part by the informal trading stalls that have been established.