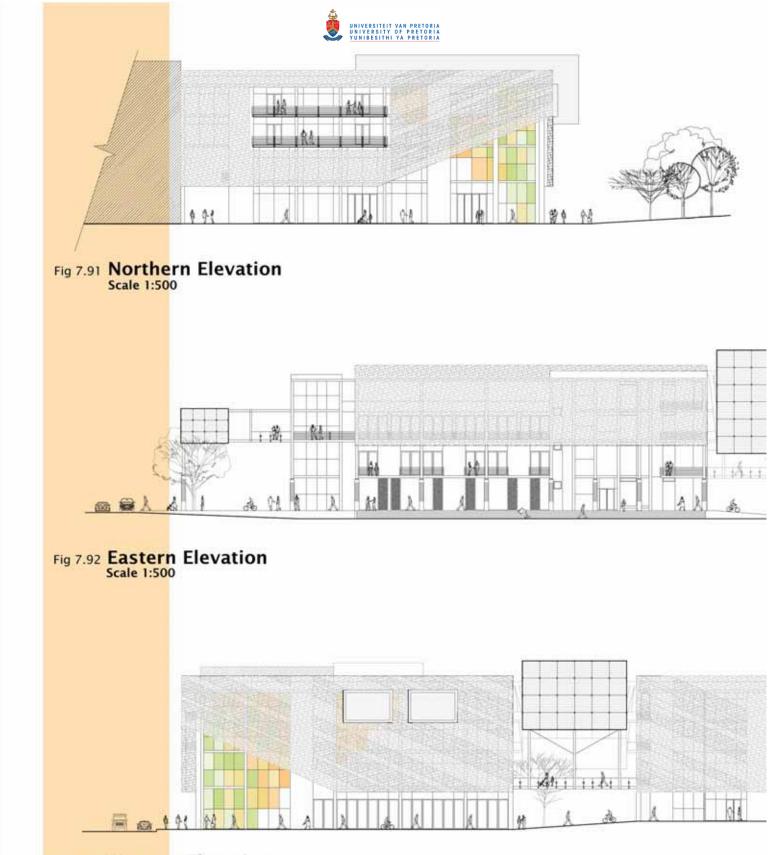

or)

Fig 7.87 shows the South-Western facade of the building at night. Below the perforated screen, the structure of the building is seen. Strong vertical elements incorporated into the facade, break the horizontality of the 'skin' in front, creating visual diversity. An onlooker witnesses movement taking place behind the screen as surreal shadows, therefore adding to the intrigue that the building offers at night. (photo by author)









116

Fig 7.88 shows an elevated view of the building's Western facade by night. (photo by author)

Fig 7.89 shows an elevated view of the building's Eastern facade by night. (photo by author)

Fig 7.90 shows the building's Western Elevation, fronting onto the Historical Sunken Garden Square, by night. (photo by author)

Fig 7.90

Fig 7.88

Fig 7.89





#### Fig 7.93 Western Elevation Scale 1:500

#### 7.8 The Final Design

Fig 7.91 to Fig 7.94 show the elevations of the 'i-hub' building. The perforated shading 'skin' acts as a unifying element, while smaller focal points protrude through it, and are cut away from it, the building is still read as a whole. The glazing of the North-Western corner creates a playful succession of colour, as if to draw the vibrant colour pallette of the city into the Pretoria Station site.



The Southern point of the building appears to touch the ground only slightly. It serves to gradually introduce the user to the built environment when approaching from the South. The effect of the perforated shading 'skin' disappearing into the sky is also evident from the above elevations.

The functions housed within