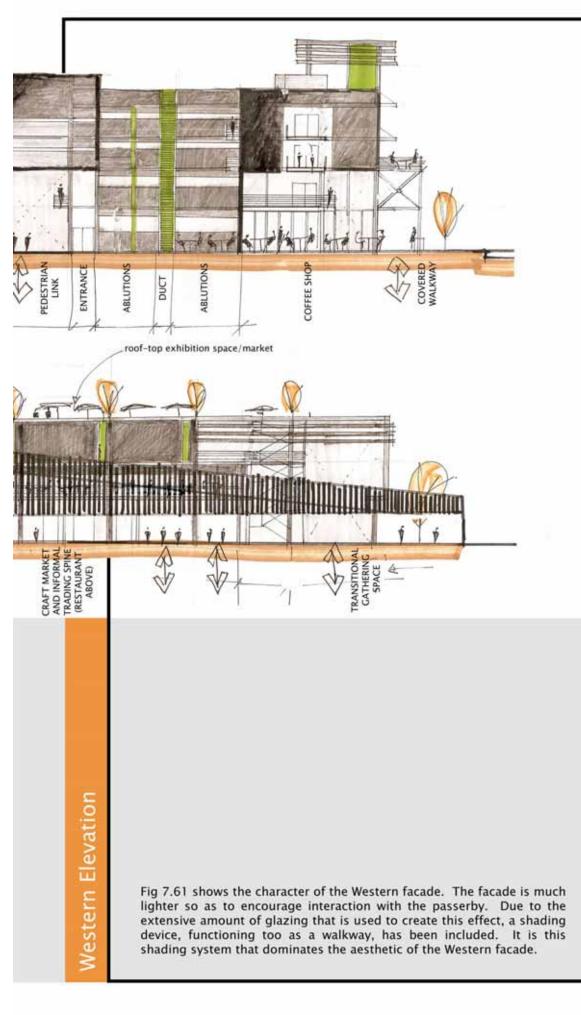

### VEHICULAR MOVEMENT

PEDESTRIAN MOVEMENT

Fig 7.12 shows how the site is predominantly East-West facing, with a small portion exposed to the North.

Exposure to the Northern edge should be optimised. Any part of the building facing the East and West will need to be extensively protected from the harsh sun.

SCHEIDING STREET

UNIVERSITEIT VAN PRETORIA UNIVERSITY OF PRETORIA YUNIBESITHI YA PRETORIA Fig 7.13 reflects the existing trees found on site. It is evident that only the Eastern and Central parts of the site are shaded. Hard surfaces that are not shaded cause an increase in temperature throughout the day. This results in a harsh and uncomfortable micro climate. Commuters seek out shady spots in which to rest. These however are in adequate and potential users do not linger in this area when in transit.