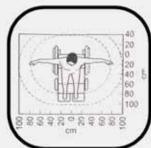

Movement is vast during peak hours. Pauses made by commuters are brief, as the environment is harsh and no ammenities are provided to make their waiting periods more pleasant.

Fig 7.11 shows how vehicles may only enter the site from Scheiding Street. The Station area functions as a ring road with regards to vehicular movement. The exits are either North-East into Bosman Street (buses) or East into Railway Street (cars, taxis and buses). Pedestrains enter the site at various different points, but predominantly from the Station Building, the Salvokop Bridge and the City Centre.