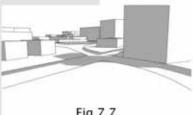

#### **Spatial Analysis**

The Pretoria Station context varies greatly, not only in function, but in the diversity of spaces that are created by the height of the buildings that flank the Historical Sunken Garden Square, and the proposed site itself. Fig 7.1 to Fig 7.7 show the kind of spaces found presently on site.