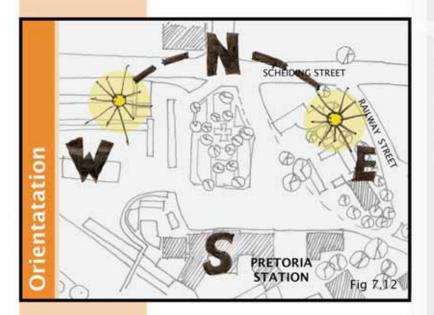

### VEHICULAR MOVEMENT

PEDESTRIAN MOVEMENT

Fig 7.12 shows how the site is predominantly East-West facing, with a small portion exposed to the North.

Exposure to the Northern edge should be optimised. Any part of the building facing the East and West will need to be extensively protected from the harsh sun.