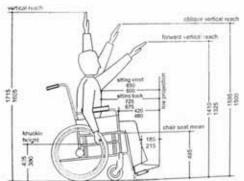

#### BASEMENT LEVEL

| NORTHERN SECTION          |                       |         |
|---------------------------|-----------------------|---------|
| STORES                    | Luggage Store         | 22m2    |
|                           | Coffee Shop Dry Store | 12.4m2  |
|                           | Book Shop Store       | 10.8m2  |
|                           | Cafe Dry Store        | 18m2    |
|                           | Lift Lobby            | 12.4m2  |
|                           | TOTAL:                | 75.6m2  |
| ADMINISTRATION            | Parking & Security    | 22m2    |
| DELIVERIES                | Yard                  | 62m2    |
| PLANT ROOMS               | Telkom Room           | 9m2     |
|                           | Electrical Room       | 9m2     |
|                           | Transformer           | 36m2    |
|                           | LV/DB Room            | 12m2    |
|                           | Standby Generator     | 17.5m2  |
|                           | TOTAL:                | 83.5m2  |
| SOUTHERN SECTION          |                       |         |
| FOYER AREA                | Central Space         | 82m2    |
|                           | Lift Lobby            | 4.5m2   |
|                           | TOTAL                 | 86.5m2  |
| STAFF ABLUTION FACILITIES | Female Ablutions      | 22m2    |
|                           | Male Ablutions        | 22m2    |
|                           | Passages              | 27m2    |
|                           | TOTAL:                | 71m2    |
| ADMINISTRATION            | Security              | 4.5m2   |
| SECURITY                  | Cubicle               | 4.6m2   |
| WATER COLLECTION TANKS    | Floor Area            | 30m2    |
|                           | GRAND TOTAL:          | 439.7m2 |

#### GROUND FLOOR LEVEL

| NORTHERN SECTION - CAFE/SHOP SPINE  |                                         |         |            |
|-------------------------------------|-----------------------------------------|---------|------------|
| COFFEE SHOP                         | Store Area                              |         | 5.6m2      |
| Constitute and an                   | Service & Displ                         | av Area |            |
|                                     | Indoor Secting                          |         |            |
|                                     |                                         |         |            |
|                                     | Outdoor Seatin                          |         |            |
|                                     |                                         | TOTAL:  | 115m2      |
| BOOK & MAP SHOP                     | Floor Area                              |         | 302m2      |
|                                     | Lift Lobby                              |         | 5.3m2      |
|                                     |                                         | TOTAL:  | 307.3m2    |
| FOYER AREA & EXHIBITION SPACE       | Central Space                           | TOTAL:  | 200m2      |
| CAFE                                | Cold Store                              |         | 5m2        |
|                                     | Kitchen                                 |         | 26.7m2     |
|                                     | Ammenities                              |         | 13.8m2     |
|                                     | Circulation Spa                         | ce      | 118.7m2    |
|                                     | Indoor Seating                          |         |            |
|                                     | Outdoor Seatin                          |         |            |
|                                     |                                         |         | 351.7m2    |
| ABLUTION FACILITIES                 | Female Ablution                         |         | 17m2       |
| Pideo Hort Crime neo                | Mala Abb Mana                           |         | 17m2       |
|                                     | Disabled Facility                       | 10      | 5.7m2      |
|                                     | Disquied Fucilit,                       | TOTAL   | 39.7m2     |
|                                     |                                         | IOTAL:  | 39.7m2     |
| SOUTHERN SECTION - CRAFT MARKET HUB |                                         |         | 1002271211 |
| FOYER AREA                          | Central Space                           |         | 158m2      |
|                                     | Lift Lobby                              |         | 4.5m2      |
|                                     |                                         | TOTAL:  | 162.5m2    |
| ABLUTION FACILTIES                  | Female Ablution                         |         | 10m2       |
|                                     | Male Ablutions                          |         | 10.5m2     |
|                                     | <b>Disabled</b> Facility                |         | 5.8m2      |
|                                     |                                         | TOTAL:  | 26.3m2     |
| BANKING FACILITY                    | ATM                                     | TOTAL:  | 4.5m2      |
| SECURITY                            | Cubicle                                 | TOTAL:  | 4.6m2      |
| INFORMAL TRADE & PERFORMANCE SPACE  | Interpretive Spr                        | ice     | 200m2      |
|                                     | Circulation Spa                         |         | 170m2      |
|                                     | 100000000000000000000000000000000000000 | TOTAL:  |            |
| FORMAL CRAFT MARKET                 | Stall 1                                 |         | 19m2       |
| ronanc orner i annucci              | Stall 2                                 |         | 18.3m2     |
|                                     | Stall 3                                 |         | 17.7m2     |
|                                     | Stall 4                                 |         | 17m2       |
|                                     |                                         |         |            |
|                                     | Stall 5                                 |         | 16.2m2     |
|                                     | Stall 6                                 |         | 15.4m2     |
|                                     | Stall 7                                 | -       | 7.4m2      |
|                                     |                                         | TOTAL:  | 111m2      |
| GATHERING SPACE                     | Interpretive                            | TOTAL:  | 205m2      |
|                                     | GRAND                                   | TOTAL:  | 4          |
|                                     |                                         |         |            |

| NORTHERN SECTION - COMMUNICATION (  | & INFORMATION HUB       |         |
|-------------------------------------|-------------------------|---------|
| VISITOR INFORMATION                 | Counters                | 186m2   |
|                                     | Reading/Discussion Area |         |
|                                     | Balcony                 | 19m2    |
|                                     | Small Kitchen           | 12.4m2  |
|                                     | TOTAL:                  | 258.4m2 |
| FOYER AREA & EXHIBITION SPACE       | Central Space           | 170m2   |
|                                     | Walting Area            | 15m2    |
|                                     | Lift Lobby              | 5.3m2   |
|                                     | TOTAL:                  | 190.3m2 |
| INTERNET & COMMUNICATION FACILITIES | Floor Space             | 175m2   |
|                                     | Mezzanine Level         | 35.3m2  |
|                                     | Techincal Support       | 19.8m2  |
|                                     | Server Room             | 3.6m2   |
|                                     | Kitchen/Coffee Station  | 10.5m2  |
|                                     | TOTAL:                  | 244.2m2 |
| ABLUTION FACILITIES                 | Female Ablutions        | 12.3m2  |
|                                     | Male Ablutions          | 11.7m2  |
|                                     | TOTAL                   | 24m3    |
| WALK-THROUGH BETWEEN HUBS           | TOTAL                   | 107m2   |
| SOUTHERN SECTION - RESTAURANT HUB   |                         |         |
| FOYER AREA                          | Central Space           | 82m2    |
|                                     | Lift Lobby              | 4.5m2   |
|                                     | TOTAL                   | 86.5m2  |
| RESTAURANT                          | Bar Area 1              | 36.6m2  |
|                                     | Balcony                 | 33m2    |
|                                     | Kitchen Stores          | 7.9m2   |
|                                     | Kitchen                 | 55.6m2  |
|                                     | Walter's Ammenities     | 19.4m2  |
|                                     | Cleaner's Store         | 4.6m2   |
|                                     | Floor Area              | 190m3   |
|                                     | Performance Space       |         |
|                                     | TOTAL:                  | 237.4m2 |