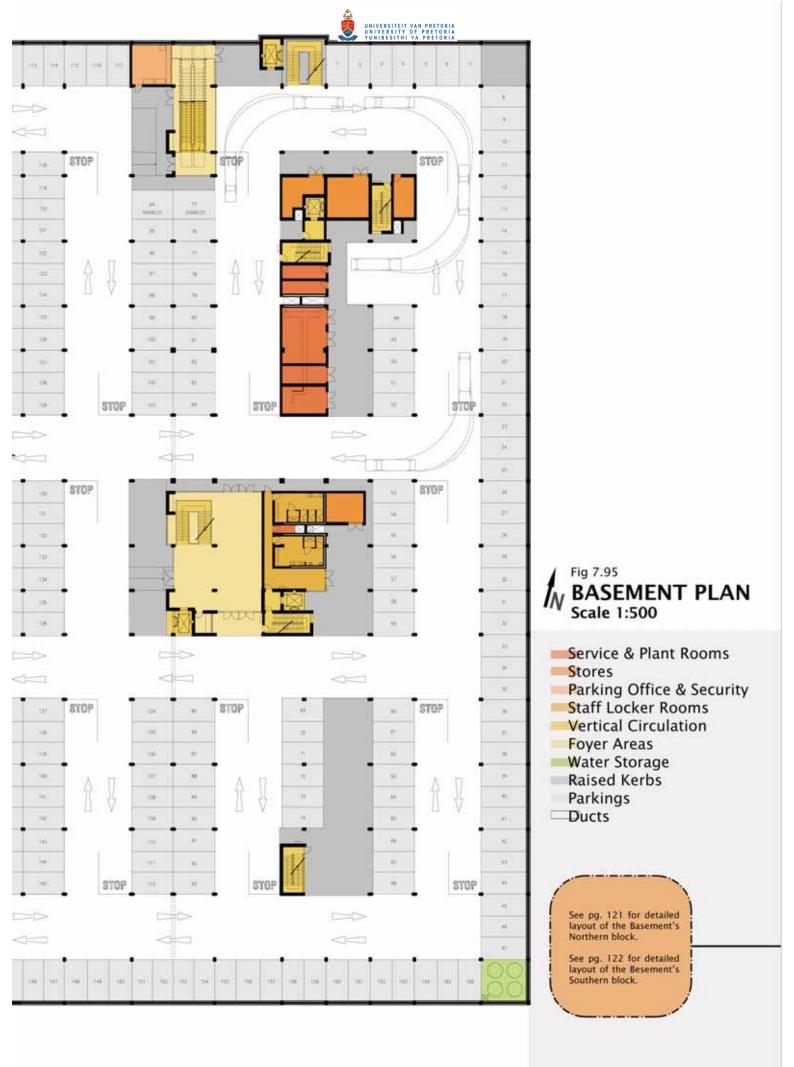

#### BASEMENT LEVEL

| NORTHERN SECTION          |                       |         |
|---------------------------|-----------------------|---------|
| STORES                    | Luggage Store         | 22m2    |
|                           | Coffee Shop Dry Store | 12.4m2  |
|                           | Book Shop Store       | 10.8m2  |
|                           | Cafe Dry Store        | 18m2    |
|                           | Lift Lobby            | 12.4m2  |
|                           | TOTAL:                | 75.6m2  |
| ADMINISTRATION            | Parking & Security    | 22m2    |
| DELIVERIES                | Yard                  | 62m2    |
| PLANT ROOMS               | Telkom Room           | 9m2     |
|                           | Electrical Room       | 9m2     |
|                           | Transformer           | 36m2    |
|                           | LV/DB Room            | 12m2    |
|                           | Standby Generator     | 17.5m2  |
|                           | TOTAL:                | 83.5m2  |
| SOUTHERN SECTION          |                       |         |
| FOYER AREA                | Central Space         | 82m2    |
|                           | Lift Lobby            | 4.5m2   |
|                           | TOTAL                 | 86.5m2  |
| STAFF ABLUTION FACILITIES | Female Ablutions      | 22m2    |
|                           | Male Ablutions        | 22m2    |
|                           | Passages              | 27m2    |
|                           | TOTAL:                | 71m2    |
| ADMINISTRATION            | Security              | 4.5m2   |
| SECURITY                  | Cubicle               | 4.6m2   |
| WATER COLLECTION TANKS    | Floor Area            | 30m2    |
|                           | GRAND TOTAL:          | 439.7m2 |