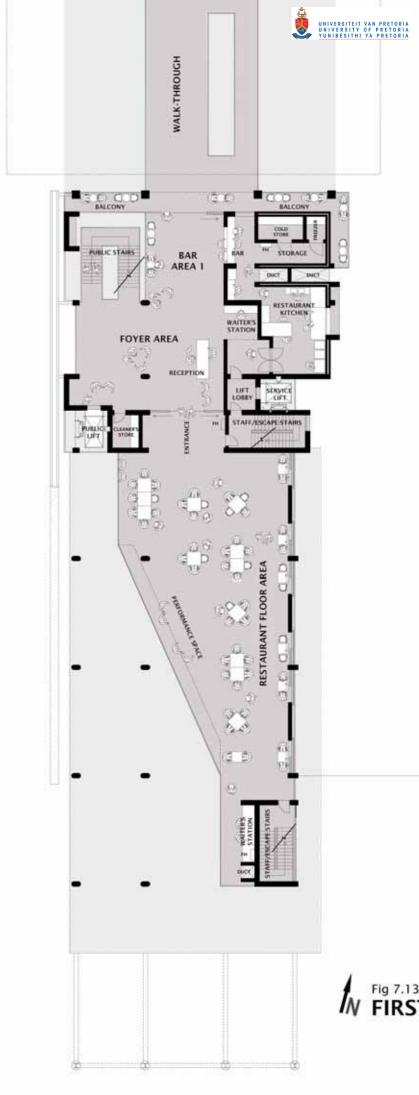

| NORTHERN SECTION - COMMUNICATION (  | & INFORMATION HUB       |         |
|-------------------------------------|-------------------------|---------|
| VISITOR INFORMATION                 | Counters                | 186m2   |
|                                     | Reading/Discussion Area |         |
|                                     | Balcony                 | 19m2    |
|                                     | Small Kitchen           | 12.4m2  |
|                                     | TOTAL:                  | 258.4m2 |
| FOYER AREA & EXHIBITION SPACE       | Central Space           | 170m2   |
|                                     | Walting Area            | 15m2    |
|                                     | Lift Lobby              | 5.3m2   |
|                                     | TOTAL:                  | 190.3m2 |
| INTERNET & COMMUNICATION FACILITIES | Floor Space             | 175m2   |
|                                     | Mezzanine Level         | 35.3m2  |
|                                     | Techincal Support       | 19.8m2  |
|                                     | Server Room             | 3.6m2   |
|                                     | Kitchen/Coffee Station  | 10.5m2  |
|                                     | TOTAL:                  | 244.2m2 |
| ABLUTION FACILITIES                 | Female Ablutions        | 12.3m2  |
|                                     | Male Ablutions          | 11.7m2  |
|                                     | TOTAL                   | 24m3    |
| WALK-THROUGH BETWEEN HUBS           | TOTAL                   | 107m2   |
| SOUTHERN SECTION - RESTAURANT HUB   |                         |         |
| FOYER AREA                          | Central Space           | 82m2    |
|                                     | Lift Lobby              | 4.5m2   |
|                                     | TOTAL                   | 86.5m2  |
| RESTAURANT                          | Bar Area 1              | 36.6m2  |
|                                     | Balcony                 | 33m2    |
|                                     | Kitchen Stores          | 7.9m2   |
|                                     | Kitchen                 | 55.6m2  |
|                                     | Walter's Ammenities     | 19.4m2  |
|                                     | Cleaner's Store         | 4.6m2   |
|                                     | Floor Area              | 190m3   |
|                                     | Performance Space       |         |
|                                     | TOTAL:                  | 237.4m2 |