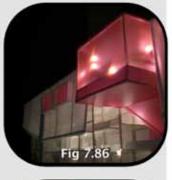

aproaching it from the South-West. The shape of the auditorium is more evident by night. Beyond the hovering box, the mezzanine floors of the building's Northern block can be seen. It can also be seen here how the diagonal of the shading screen guides the eye up to the Paul Kruger Street skyline. The protruding conference rooms glow from within. (photo by author)

Fig 7.87 shows the South-Western facade of the building at night. Below the perforated screen, the structure of the building is seen. Strong vertical elements incorporated into the facade, break the horizontality of the 'skin' in front, creating visual diversity. An onlooker witnesses movement taking place behind the screen as surreal shadows, therefore adding to the intrigue that the building offers at night. (photo by author)









116

Fig 7.88 shows an elevated view of the building's Western facade by night. (photo by author)

Fig 7.89 shows an elevated view of the building's Eastern facade by night. (photo by author)

Fig 7.90 shows the building's Western Elevation, fronting onto the Historical Sunken Garden Square, by night. (photo by author)

Fig 7.90

Fig 7.88

Fig 7.89





#### Fig 7.93 Western Elevation Scale 1:500

#### 7.8 The Final Design

Fig 7.91 to Fig 7.94 show the elevations of the 'i-hub' building. The perforated shading 'skin' acts as a unifying element, while smaller focal points protrude through it, and are cut away from it, the building is still read as a whole. The glazing of the North-Western corner creates a playful succession of colour, as if to draw the vibrant colour pallette of th