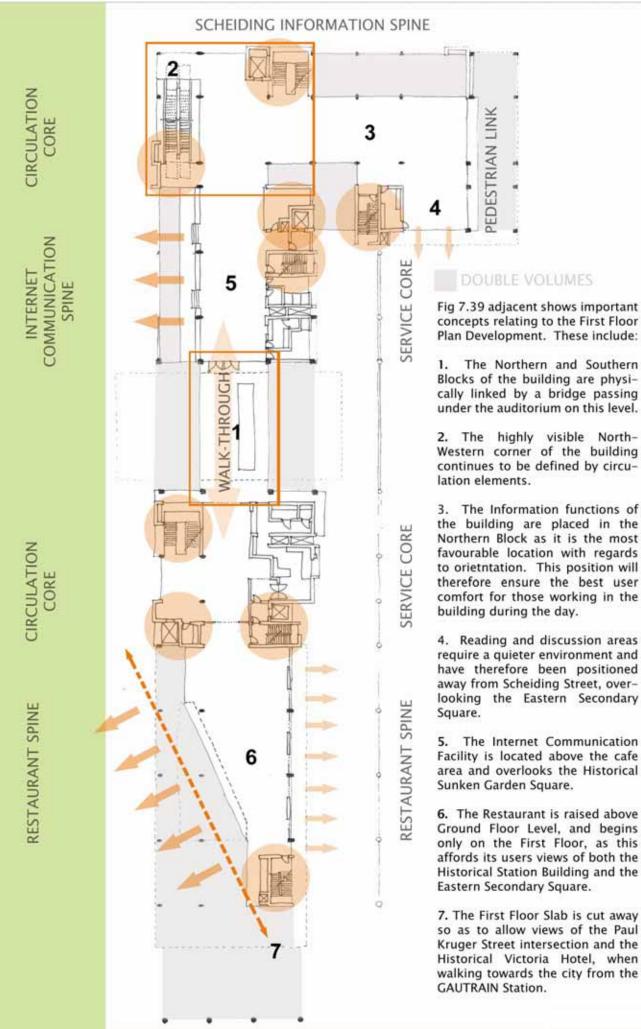

### VEHICULAR MOVEMENT

PEDESTRIAN MOVEMENT

Fig 7.12 shows how the site is predominantly East-West facing, with a small portion exposed to the North.

Exposure to the Northern edge should be optimised. Any part of the building facing the East and West will need to be extensively protected from the harsh sun.

SCHEIDING STREET

UNIVERSITEIT VAN PRETORIA UNIVERSITY OF PRETORIA YUNIBESITHI YA PRETORIA Fig 7.13 reflects the existing trees found on site. It is evident that only the Eastern and Central parts of the site are shaded. Hard surfaces that are not shaded cause an increase in temperature throughout the day. This results in a harsh and uncomfortable micro climate. Commuters seek out shady spots in which to rest. These however are in adequate and potential users do not linger in this area when in transit.

#### 7.3 Building Form Options Building Form Option 1

Positives

edatives

Building, but instead, communicates with the intersection. Direct lines of sight are created between important points and due to this, the historical fabric is linked. Open spaces in front of historical buildings enhance their importance. The Eastern Secondary space is now consolidated. Although the building form that is generated is largely orientated unfavourably towards the East and West, the Northern facade of the building makes the most of the Northern edge of the site. Movement into the city from the GAUTRAIN becomes apparent, as the legible city grid is visible eventhough there is no rotation of the actual building itself. The straight, rectangular building form ensures the continuation of the city grid and the edge of the square now becomes more defined.

The Historical Sunken Garden space still 'leaks' into the Secondary spaces to the East. A lack of edge definition, although more pronounced, is still present and the activation of the square edges may fail to occur. The area between these two spaces, although smaller and more defined, may still fail to be utilised as a result.

Possibly the most effective concept yet, the proposed elongated, rectangular building form, communicates with the intersection and links it to the Station Building without competing with it. An activation of the Square's edges is bound to occur. Although the building form generated is still largely orientated unfavourably towards the East and West, the Northern facade of the building makes the most of the Northern edge of the site. Direct lines of sight are created between important points and due to this, the historical fabric is linked. Open spaces in front of historical buildings enhance their importance. Clear edge definition ensures that the two squares are themselves, clearly defined themselves.

The Eastern Secondary space is thereby consolidated again and offers an opportunity to create a character different to that of the main Historical Sunken Garden Space. The area between these two spaces, is now defined by the higher levels of the building. The space below the building's higher levles becomes an area of transition and a possible gathering or meeting point. Movement into the city from the GAUTRAIN becomes apparent and takes places under and through the building. The legible city grid is visible and continuous due to the footprint of the building.

Fig 7.28