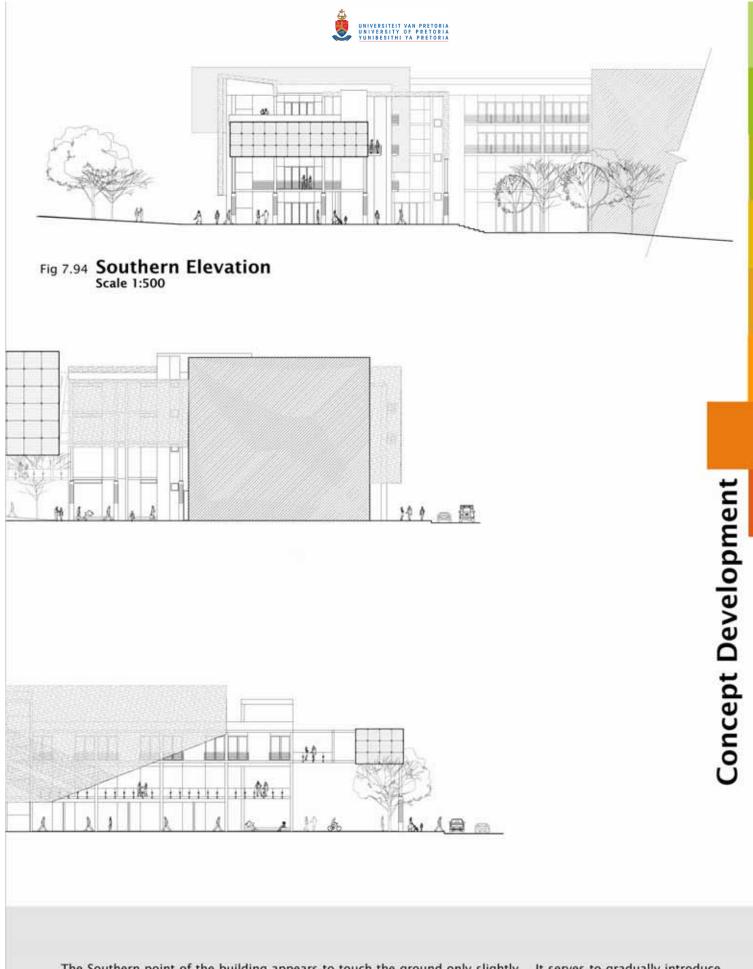

view of the building's Western facade by night. (photo by author)

Fig 7.89 shows an elevated view of the building's Eastern facade by night. (photo by author)

Fig 7.90 shows the building's Western Elevation, fronting onto the Historical Sunken Garden Square, by night. (photo by author)

Fig 7.90

Fig 7.88

Fig 7.89





#### Fig 7.93 Western Elevation Scale 1:500

#### 7.8 The Final Design

Fig 7.91 to Fig 7.94 show the elevations of the 'i-hub' building. The perforated shading 'skin' acts as a unifying element, while smaller focal points protrude through it, and are cut away from it, the building is still read as a whole. The glazing of the North-Western corner creates a playful succession of colour, as if to draw the vibrant colour pallette of the city into the Pretoria Station site.



The Southern point of the building appears to touch the ground only slightly. It serves to gradually introduce the user to the built environment when approaching from the South. The effect of the perforated shading 'skin' disappearing into the sky is also evident from the above elevations.

The functions housed within the building, as well as the spatial planning of the 'i-hub' will now be discussed in more detail.

118





#### The 'i-hub' Basement

A basement has been incorporated into the design of the 'i-hub' building so as to alleviate the vehicular congestion that defines Pretoria Station currently. The basement will not only be built under the 'i-hub' building, but also under the Historical Sunken Garden Square and the Eastern Secondary Square. The Historical Sunken Garden will b