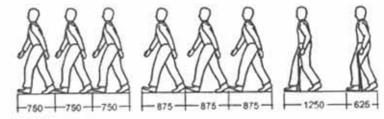

Movement is vast during peak hours. Pauses made by commuters are brief, as the environment is harsh and no ammenities are provided to make their waiting periods more pleasant.

Fig 7.11 shows how vehicles may only enter the site from Scheiding Street. The Station area functions as a ring road with regards to vehicular movement. The exits are either North-East into Bosman Street (buses) or East into Railway Street (cars, taxis and buses). Pedestrains enter the site at various different points, but predominantly from the Station Building, the Salvokop Bridge and the City Centre.

### VEHICULAR MOVEMENT

PEDESTRIAN MOVEMENT

Fig 7.12 shows how the site is predominantly East-West facing, with a small portion exposed to the North.

Exposure to the Northern edge should be optimised. Any part of the building facing the East and West will need to be extensively protected from the harsh sun.