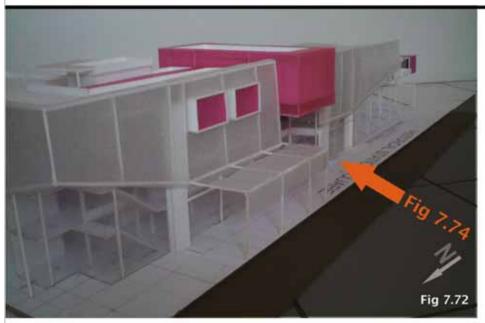

he building at the cafe area. This arrangement however detracts from the definition of the Historical Sunken Garden Square. (photo by author)

Fig 7.68 shows the interpretive space of the informal trading area and how the first floor slab of the restaurant has been cut away to allow for views into the city from this space. The design of the shading device in this image, adds a dynamism to this part of the Western facade. (photo by author)



Fig 7.7

oncept Model 2

Fig 7.69 shows the treatment of the Western facade of the building. (photo by author)

Fig 7.70 shows another view of the corner exposed to the Paul Kruger and Scheiding Street intersection. (photo by author)

Fig 7.71 shows a view of the roof elements, the means by which natural light enters the building. (photo by author)





Fig 7.72 again shows a view from the North-Western Corner of the builidng, towards the South-East. The builidng is now wrapped in a 'skin' that serves not only to protect it from the harsh sun, but also to unify the different functions expressed in the facade. This shading 'skin' is perforated, allowing diffused light to penetrate the building. Combined with the hovering auditorium, it adds to the building's quality The North-Western of lightness. Corner is subtly defined by the meeting of this shading 'skin's diagonal lines. The protrusion of the conference through the 'skin' breaks the surface and creates a focal point of the Western facade. (photo by author)

Fig 7.73 shows a view from the South. The transitional quality of the Southern point of the building is

more pronounced. The s