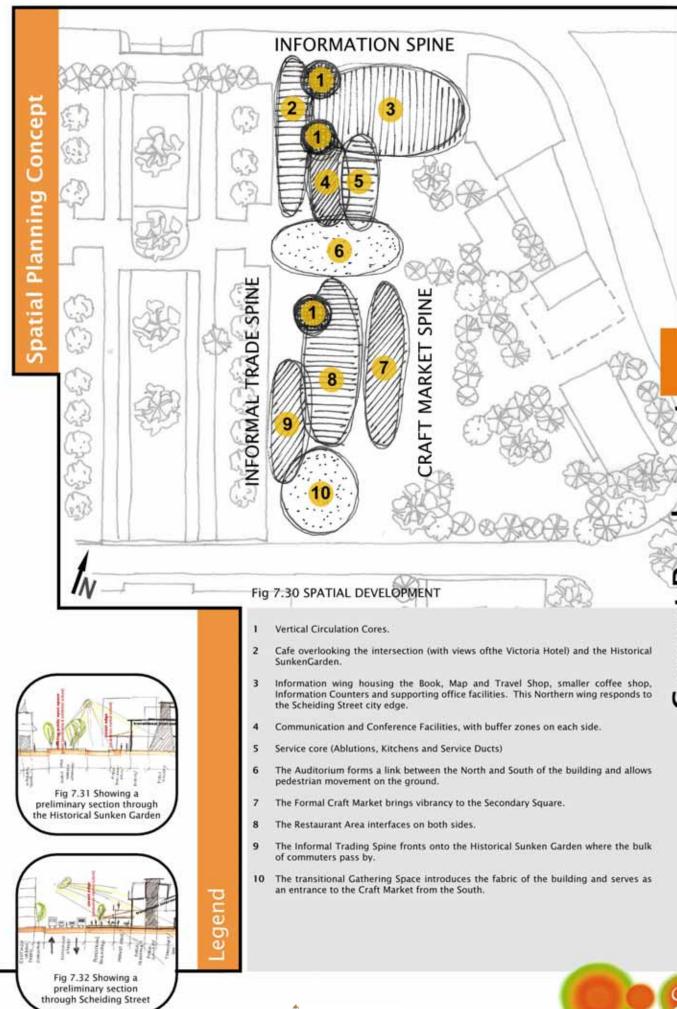

ur of the main Station Building. The transitional character of this node acts to gradually introduce the GAUTRAIN commuter to the site and the city beyond.

Two main challenges have been identified:

- 1. The East-West orientation of the building is not favourable, and
- All the edges of the building interface with the public. There is no clear location for 'back-ofhouse' functions and services.



Conclusions



In order to conceptualise the spatial arrangement of the builidng, it is neccessary to define the functions that will be accommodated within, and to consider how these functions are to interact with the edges of the outdoor spaces adjacent, as well as with each other.

Fig 7.29 above shows a diagramatic representation of the proposed functions to be housed within the building.

















#### BASEMENT LEVEL

| NORTHERN SECTION          |                       |         |
|---------------------------|-----------------------|---------|
| STORES                    | Luggage Store         | 22m2    |
|                           | Coffee Shop Dry Store | 12.4m2  |
|                           | Book Shop Store       | 10.8m2  |
|                           | Cafe Dry Store        | 18m2    |
|                           | Lift Lobby            | 12.4m2  |
|                           | TOTAL:                | 75.6m2  |
| ADMINISTRATION            | Parking & Security    | 22m2    |
| DELIVERIES                | Yard                  | 62m2    |
| PLANT ROOMS               | Telkom Room           | 9m2     |
|                           | Electrical Room       | 9m2