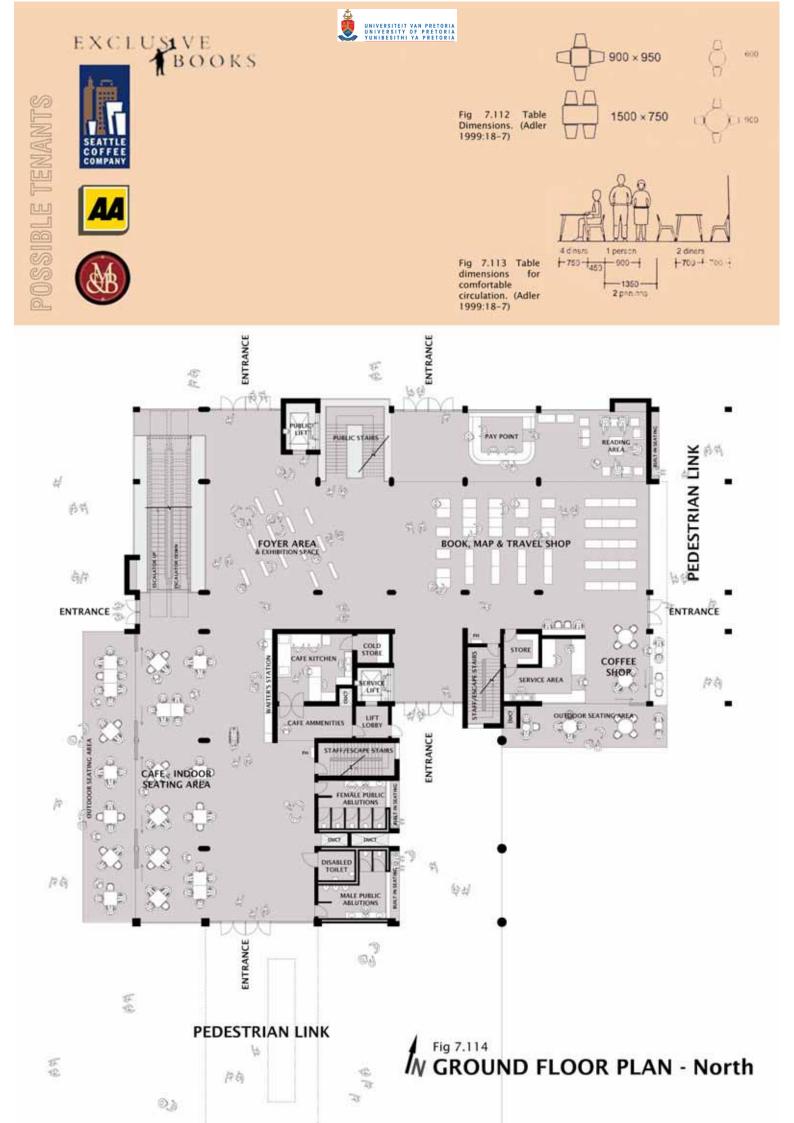

#### GROUND FLOOR LEVEL

| NORTHERN SECTION - CAFE/SHOP SPINE  |                                         |         |            |
|-------------------------------------|-----------------------------------------|---------|------------|
| COFFEE SHOP                         | Store Area                              |         | 5.6m2      |
| Constitute and an                   | Service & Displ                         | av Area |            |
|                                     | Indoor Secting                          |         |            |
|                                     |                                         |         |            |
|                                     | Outdoor Seatin                          |         |            |
|                                     |                                         | TOTAL:  | 115m2      |
| BOOK & MAP SHOP                     | Floor Area                              |         | 302m2      |
|                                     | Lift Lobby                              |         | 5.3m2      |
|                                     |                                         | TOTAL:  | 307.3m2    |
| FOYER AREA & EXHIBITION SPACE       | Central Space                           | TOTAL:  | 200m2      |
| CAFE                                | Cold Store                              |         | 5m2        |
|                                     | Kitchen                                 |         | 26.7m2     |
|                                     | Ammenities                              |         | 13.8m2     |
|                                     | Circulation Spa                         | ce      | 118.7m2    |
|                                     | Indoor Seating                          |         |            |
|                                     | Outdoor Seatin                          |         |            |
|                                     |                                         |         | 351.7m2    |
| ABLUTION FACILITIES                 | Female Ablution                         |         | 17m2       |
| Pideo Hort Crime neo                | Mala Abb Mana                           |         | 17m2       |
|                                     | Disabled Facility                       | 10      | 5.7m2      |
|                                     | Disquied Fucilit,                       | TOTAL   | 39.7m2     |
|                                     |                                         | IOTAL:  | 39.7m2     |
| SOUTHERN SECTION - CRAFT MARKET HUB |                                         |         | 1002271211 |
| FOYER AREA                          | Central Space                           |         | 158m2      |
|                                     | Lift Lobby                              |         | 4.5m2      |
|                                     |                                         | TOTAL:  | 162.5m2    |
| ABLUTION FACILTIES                  | Female Ablution                         |         | 10m2       |
|                                     | Male Ablutions                          |         | 10.5m2     |
|                                     | <b>Disabled</b> Facility                |         | 5.8m2      |
|                                     |                                         | TOTAL:  | 26.3m2     |
| BANKING FACILITY                    | ATM                                     | TOTAL:  | 4.5m2      |
| SECURITY                            | Cubicle                                 | TOTAL:  | 4.6m2      |
| INFORMAL TRADE & PERFORMANCE SPACE  | Interpretive Spr                        | ice     | 200m2      |
|                                     | Circulation Spa                         |         | 170m2      |
|                                     | 100000000000000000000000000000000000000 | TOTAL:  |            |
| FORMAL CRAFT MARKET                 | Stall 1                                 |         | 19m2       |
| ronanc orner i annucci              | Stall 2                                 |         | 18.3m2     |
|                                     | Stall 3                                 |         | 17.7m2     |
|                                     | Stall 4                                 |         | 17m2       |
|                                     |                                         |         |            |
|                                     | Stall 5                                 |         | 16.2m2     |
|                                     | Stall 6                                 |         | 15.4m2     |
|                                     | Stall 7                                 | -       | 7.4m2      |
|                                     |                                         | TOTAL:  | 111m2      |
| GATHERING SPACE                     | Interpretive                            | TOTAL:  | 205m2      |
|                                     | GRAND                                   | TOTAL:  | 4          |
|                                     |                                         |         |            |