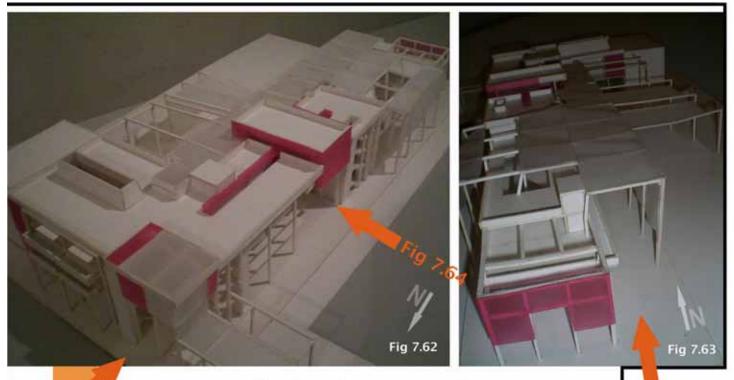

the scale slightly inhumane. (photo by author)











Concept Model





Fig 7.61 Western Elevation Scale 1:500

Fig 7.60 shows the Eastern facade of the building. Ablutions and services have been located on this side of the building as the Western edge of the building is exposed to the most pedestrian activity. The Eastern Secondary Square is a space with a different, slower and quieter character.

The horizontal concrete slabs are expressed in elevation. These are transversed by the vertical duct elements, which instead of being concealed, have been made into strong vibrant design elements. These shafts are read, by the on-looker, as shafts of light and colour that pierce the building, adding a lightness to the heavy solid form of the service cores.





**Concept Development** 







Fig 7.63 shows a view from the South. The concept of wrapping the building in a sun protection screen, begins to develop here. This shading 'skin', although primarily functional, has the potential to become a strong element within the design. (photo by author)

Fig 7.64 once again shows the link between the Historical Sunken Garden and the Secondary Eastern Square. The scale of the builidng's auditorium becomes more evident as the covered walkway, that previously distracted from the links legibility and accessibility, has been removed. The sloping floor of the auditorium is expressed acting as a guide when transitioning from one space to another and increasing the interest and quality of the space below. (photo by author)

Fig 7.65 again shows the view that a commuter is confronted wit