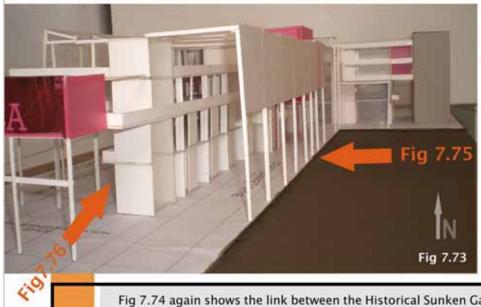

'skin' that serves not only to protect it from the harsh sun, but also to unify the different functions expressed in the facade. This shading 'skin' is perforated, allowing diffused light to penetrate the building. Combined with the hovering auditorium, it adds to the building's quality The North-Western of lightness. Corner is subtly defined by the meeting of this shading 'skin's diagonal lines. The protrusion of the conference through the 'skin' breaks the surface and creates a focal point of the Western facade. (photo by author)

Fig 7.73 shows a view from the South. The transitional quality of the Southern point of the building is

more pronounced. The scale of the link into Scheiding has been manipulated with the addition of a balcony that protrudes into the space. (photo by author)



Fig 7.74

Fig 7.75



Fig 7.74 again shows the link between the Historical Sunken Garden and the Secondary Eastern Square. A link has now also been provided on first floor level between the Northern and Southern blocks of the building. This renders the scale of the space under a auditorium less overwhelming. Movement through this space will now occur at a number of levels along the two axes, giving rise to a richly layered, intriguing space. (photo by author)

Fig 7.75 shows a view from the opposite side of the auditorim looking West towards the Historical Sunken Garden. It shows how the height difference of the ground auditorium floor gives rise to a differently experienced space. Balconies of the restaurant's bar and lounge areas protrude out into the space defined by the Eastern cover