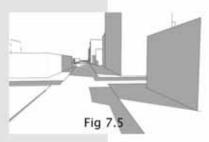

#### **Spatial Analysis**

The Pretoria Station context varies greatly, not only in function, but in the diversity of spaces that are created by the height of the buildings that flank the Historical Sunken Garden Square, and the proposed site itself. Fig 7.1 to Fig 7.7 show the kind of spaces found presently on site.