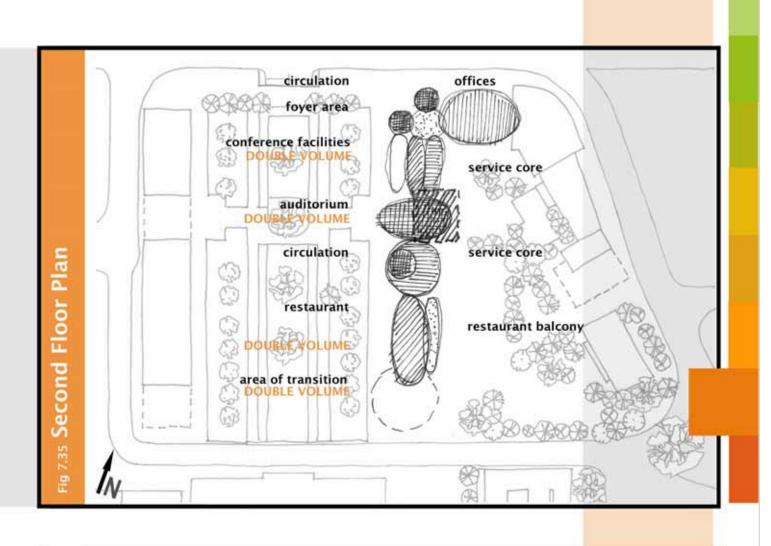

e main Station Building. The transitional character of this node acts to gradually introduce the GAUTRAIN commuter to the site and the city beyond.

Two main challenges have been identified:

- 1. The East-West orientation of the building is not favourable, and
- All the edges of the building interface with the public. There is no clear location for 'back-ofhouse' functions and services.



Conclusions



In order to conceptualise the spatial arrangement of the builidng, it is neccessary to define the functions that will be accommodated within, and to consider how these functions are to interact with the edges of the outdoor spaces adjacent, as well as with each other.

Fig 7.29 above shows a diagramatic representation of the proposed functions to be housed within the building.

















#### BASEMENT LEVEL

| NORTHERN SECTION          |                       |         |
|---------------------------|-----------------------|---------|
| STORES                    | Luggage Store         | 22m2    |
|                           | Coffee Shop Dry Store | 12.4m2  |
|                           | Book Shop Store       | 10.8m2  |
|                           | Cafe Dry Store        | 18m2    |
|                           | Lift Lobby            | 12.4m2  |
|                           | TOTAL:                | 75.6m2  |
| ADMINISTRATION            | Parking & Security    | 22m2    |
| DELIVERIES                | Yard                  | 62m2    |
| PLANT ROOMS               | Telkom Room           | 9m2     |
|                           | Electrical Room       | 9m2     |
|