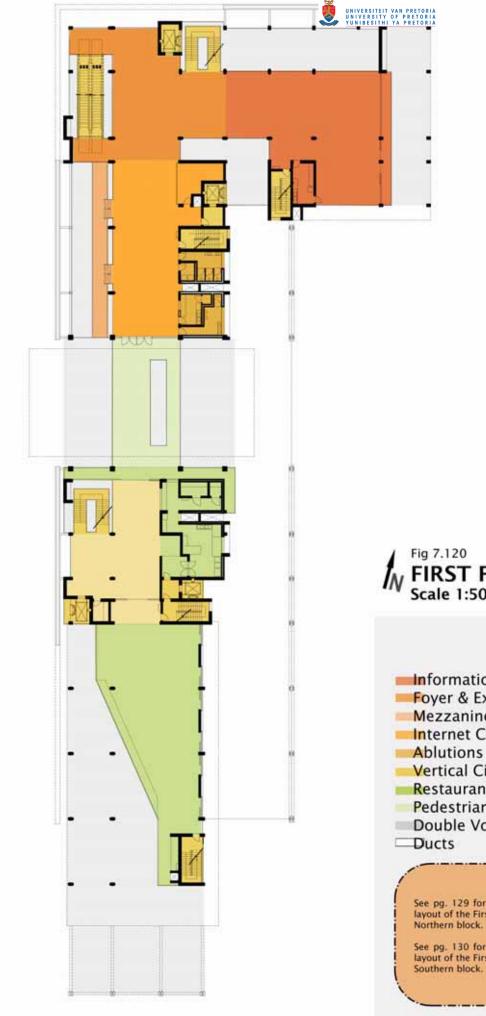

#### GROUND FLOOR LEVEL

| NORTHERN SECTION - CAFE/SHOP SPINE  |                                         |         |            |
|-------------------------------------|-----------------------------------------|---------|------------|
| COFFEE SHOP                         | Store Area                              |         | 5.6m2      |
| Constitute and an                   | Service & Displ                         | av Area |            |
|                                     | Indoor Secting                          |         |            |
|                                     |                                         |         |            |
|                                     | Outdoor Seatin                          |         |            |
|                                     |                                         | TOTAL:  | 115m2      |
| BOOK & MAP SHOP                     | Floor Area                              |         | 302m2      |
|                                     | Lift Lobby                              |         | 5.3m2      |
|                                     |                                         | TOTAL:  | 307.3m2    |
| FOYER AREA & EXHIBITION SPACE       | Central Space                           | TOTAL:  | 200m2      |
| CAFE                                | Cold Store                              |         | 5m2        |
|                                     | Kitchen                                 |         | 26.7m2     |
|                                     | Ammenities                              |         | 13.8m2     |
|                                     | Circulation Spa                         | ce      | 118.7m2    |
|                                     | Indoor Seating                          |         |            |
|                                     | Outdoor Seatin                          |         |            |
|                                     |                                         |         | 351.7m2    |
| ABLUTION FACILITIES                 | Female Ablution                         |         | 17m2       |
| Pideo Hort Crime neo                | Mala Abb Mana                           |         | 17m2       |
|                                     | Disabled Facility                       | 10      | 5.7m2      |
|                                     | Disquied Fucilit,                       | TOTAL   | 39.7m2     |
|                                     |                                         | IOTAL:  | 39.7m2     |
| SOUTHERN SECTION - CRAFT MARKET HUB |                                         |         | 1002271211 |
| FOYER AREA                          | Central Space                           |         | 158m2      |
|                                     | Lift Lobby                              |         | 4.5m2      |
|                                     |                                         | TOTAL:  | 162.5m2    |
| ABLUTION FACILTIES                  | Female Ablution                         |         | 10m2       |
|                                     | Male Ablutions                          |         | 10.5m2     |
|                                     | <b>Disabled</b> Facility                |         | 5.8m2      |
|                                     |                                         | TOTAL:  | 26.3m2     |
| BANKING FACILITY                    | ATM                                     | TOTAL:  | 4.5m2      |
| SECURITY                            | Cubicle                                 | TOTAL:  | 4.6m2      |
| INFORMAL TRADE & PERFORMANCE SPACE  | Interpretive Spr                        | ice     | 200m2      |
|                                     | Circulation Spa                         |         | 170m2      |
|                                     | 100000000000000000000000000000000000000 | TOTAL:  |            |
| FORMAL CRAFT MARKET                 | Stall 1                                 |         | 19m2       |
| ronanc orner i annucci              | Stall 2                                 |         | 18.3m2     |
|                                     | Stall 3                                 |         | 17.7m2     |
|                                     | Stall 4                                 |         | 17m2       |
|                                     |                                         |         |            |
|                                     | Stall 5                                 |         | 16.2m2     |
|                                     | Stall 6                                 |         | 15.4m2     |
|                                     | Stall 7                                 | -       | 7.4m2      |
|                                     |                                         | TOTAL:  | 111m2      |
| GATHERING SPACE                     | Interpretive                            | TOTAL:  | 205m2      |
|                                     | GRAND                                   | TOTAL:  | 4          |
|                                     |                                         |         |            |

| NORTHERN SECTION - COMMUNICATION (  | & INFORMATION HUB       |         |
|-------------------------------------|-------------------------|---------|
| VISITOR INFORMATION                 | Counters                | 186m2   |
|                                     | Reading/Discussion Area |         |
|                                     | Balcony                 | 19m2    |
|                                     | Small Kitchen           | 12.4m2  |
|                                     | TOTAL:                  | 258.4m2 |
| FOYER AREA & EXHIBITION SPACE       | Central Space           | 170m2   |
|                                     | Walting Area            | 15m2    |
|                                     | Lift Lobby              | 5.3m2   |
|                                     | TOTAL:                  | 190.3m2 |
| INTERNET & COMMUNICATION FACILITIES | Floor Space             | 175m2   |
|                                     | Mezzanine Level         | 35.3m2  |
|                                     | Techincal Support       | 19.8m2  |
|                                     | Server Room             | 3.6m2   |
|                                     | Kitchen/Coffee Station  | 10.5m2  |
|                                     | TOTAL:                  | 244.2m2 |
| ABLUTION FACILITIES                 | Female Ablutions        | 12.3m2  |
|                                     | Male Ablutions          | 11.7m2  |
|                                     | TOTAL                   | 24m3    |
| WALK-THROUGH BETWEEN HUBS           | TOTAL                   | 107m2   |
| SOUTHERN SECTION - RESTAURANT HUB   |                         |         |
| FOYER AREA                          | Central Space           | 82m2    |
|                                     | Lift Lobby              | 4.5m2   |
|                                     | TOTAL                   | 86.5m2  |
| RESTAURANT                          | Bar Area 1              | 36.6m2  |
|                                     | Balcony                 | 33m2    |
|                                     | Kitchen Stores          | 7.9m2   |
|                                     | Kitchen                 | 55.6m2  |
|                                     | Walter's Ammenities     | 19.4m2  |
|                                     | Cleaner's Store         | 4.6m2   |
|                                     | Floor Area              | 190m3   |
|                                     | Performance Space       |         |
|                                     | TOTAL:                  | 237.4m2 |

GRAND TOTAL: 1147.8m2