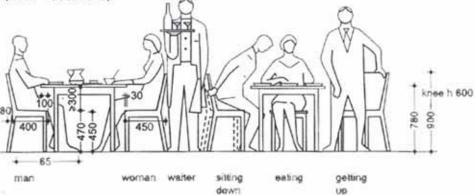

Fig 7.130 U-Shaka's Moyo in Durban. (www.moyo.co.za)



Fig 7.131 An interior view of the Moyo in Melrose Arch, Johannesburg. (www.moyo.co.za)



Fig 7.132 An interior view of the Moyo in Melrose Arch, Johannesburg. (www.moyo.co.za)

W FIRST FLOOR PLAN - South

伯

# **Concept Development**

13C



#### Fig 7.134 Scale 1:500 FLOOR PLAN

- Office Space & Ammenities
- Foyer & Exhibition Space
- Conference Facilities
- Mezzanine Level
- Auditorium
- Ablutions
- Vertical Circulation
- Restaurant Foyer
- Restaurant & Ammenities **Double Volume Space**
- Ducts

See pg. 133 for detailed layout of the Second Floor's Northern block.

See pg. 134 for detailed layout of the Second Floor's Southern block.





Fig 7.135 shows comfortable passing spaces (plan view) in a restaurant. (Adler 1999:18-5)



Fig 7.136 shows comfortable passing spaces (side view) in a restaurant. (Adler 1999:18-5)

Designing the spaces required for a large, up-market restaurant was aided by site visits, along with the diagrams (Fig 7.135 and Fig 7.136) above. These diagrams indicate the amount of space needed for efficient circulation within a restaurant, so as to ensure user comfort at all times.

Fig 7.137 to Fig 7.139 below show the heights at which shelves and counters are to be postioned, particularly in store, bar, service and kitchen areas.



Fig 7.137 shows the maximum reach possible for the average woman. (Adler 1999:18-9)



Fig 7.138 shows the position of a shelf on eye level. (Adler 1999:18-9)



Fig 7.139 shows the postion of a shelf when required to bend. (Adler 1999.18-9)





Fig 7.140 (www.b