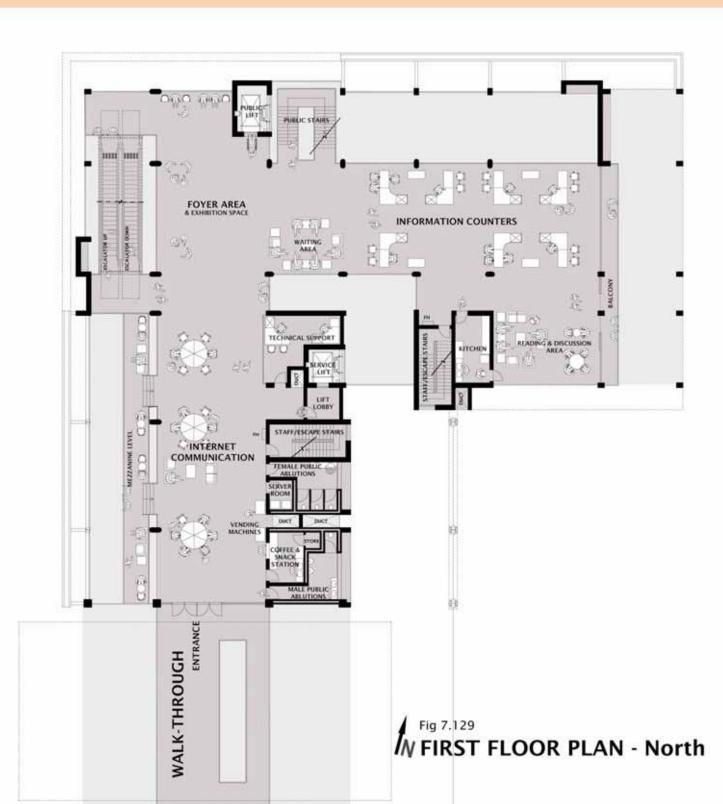

| NORTHERN SECTION - COMMUNICATION (  | & INFORMATION HUB       |         |
|-------------------------------------|-------------------------|---------|
| VISITOR INFORMATION                 | Counters                | 186m2   |
|                                     | Reading/Discussion Area |         |
|                                     | Balcony                 | 19m2    |
|                                     | Small Kitchen           | 12.4m2  |
|                                     | TOTAL:                  | 258.4m2 |
| FOYER AREA & EXHIBITION SPACE       | Central Space           | 170m2   |
|                                     | Walting Area            | 15m2    |
|                                     | Lift Lobby              | 5.3m2   |
|                                     | TOTAL:                  | 190.3m2 |
| INTERNET & COMMUNICATION FACILITIES | Floor Space             | 175m2   |
|                                     | Mezzanine Level         | 35.3m2  |
|                                     | Techincal Support       | 19.8m2  |
|                                     | Server Room             | 3.6m2   |
|                                     | Kitchen/Coffee Station  | 10.5m2  |
|                                     | TOTAL:                  | 244.2m2 |
| ABLUTION FACILITIES                 | Female Ablutions        | 12.3m2  |
|                                     | Male Ablutions          | 11.7m2  |
|                                     | TOTAL                   | 24m3    |
| WALK-THROUGH BETWEEN HUBS           | TOTAL                   | 107m2   |
| SOUTHERN SECTION - RESTAURANT HUB   |                         |         |
| FOYER AREA                          | Central Space           | 82m2    |
|                                     | Lift Lobby              | 4.5m2   |
|                                     | TOTAL                   | 86.5m2  |
| RESTAURANT                          | Bar Area 1              | 36.6m2  |
|                                     | Balcony                 | 33m2    |
|                                     | Kitchen Stores          | 7.9m2   |
|                                     | Kitchen                 | 55.6m2  |
|                                     | Walter's Ammenities     | 19.4m2  |
|                                     | Cleaner's Store         | 4.6m2   |
|                                     | Floor Area              | 190m3   |
|                                     | Performance Space       |         |
|                                     | TOTAL:                  | 237.4m2 |