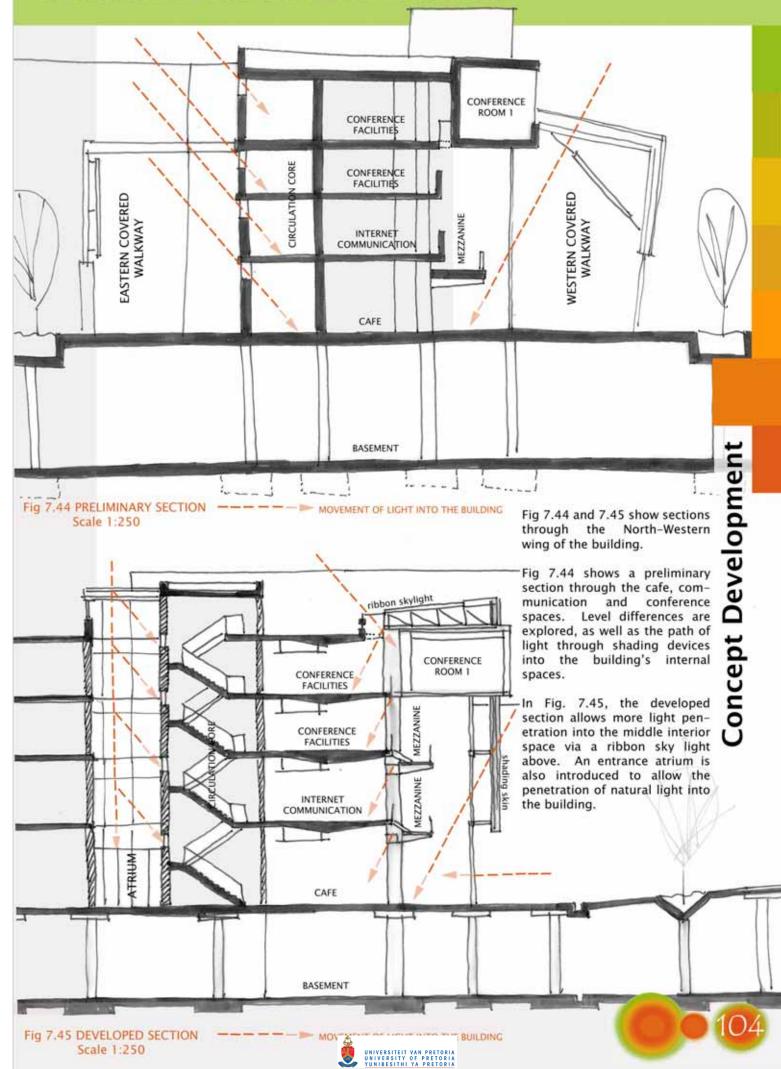

es are placed directly above those on the Second Floor, creating a multi-layered internal environment. The suspended, protruding rooms of Conference Rooms 1 and 2 are placed high above the Historical Sunken Garden Square for noise reduction and to create a focal point on the building's Western Facade.

The Restaurant roof becomes an accessible roof area that can be used for functions, exhibitions, workshops and outdoor meetings. It serves as a viewing platform over the Pretoria Station context. The accessible roof area is shaded.

7. The Southern most point of the building is subtly defined at this level by a transluscent, glowing roof element.

# **Concept Development**

102

#### 7.6 DEVELOPMENT OF THE SECTION - Northern Block



#### **DEVELOPMENT OF THE SECTION - North-Western Wing**



#### **DEVELOPMENT OF THE SECTION - Auditorium Link**



Fig 7.46 PRELIMINARY SECTION ----- MOVEMENT OF LIGHT INTO THE BUILDING Scale 1:250

Fig 7.46 and 7.47 show a section through the auditorium that creates a link between the building's Northern and Southern blocks by 'hovering' between them.

Fig 7.46 shows the early development of the auditorium. It consists of an inner structural core and an outer translucent skin. The structure only links the second and third floors of the building, and the scale of the space below it appears to dominate.

Fig 7.47 shows a further developed section. Lines of sight within the auditorium have been defined. Provision has been made for a mechanical ventilation system and the structure has been made lighter to give the illusion of a 'hovering' element.