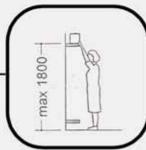

ble Volume Space**
- Ducts

See pg. 133 for detailed layout of the Second Floor's Northern block.

See pg. 134 for detailed layout of the Second Floor's Southern block.





Fig 7.135 shows comfortable passing spaces (plan view) in a restaurant. (Adler 1999:18-5)



Fig 7.136 shows comfortable passing spaces (side view) in a restaurant. (Adler 1999:18-5)

Designing the spaces required for a large, up-market restaurant was aided by site visits, along with the diagrams (Fig 7.135 and Fig 7.136) above. These diagrams indicate the amount of space needed for efficient circulation within a restaurant, so as to ensure user comfort at all times.

Fig 7.137 to Fig 7.139 below show the heights at which shelves and counters are to be postioned, particularly in store, bar, service and kitchen areas.



Fig 7.137 shows the maximum reach possible for the average woman. (Adler 1999:18-9)



Fig 7.138 shows the position of a shelf on eye level. (Adler 1999:18-9)



Fig 7.139 shows the postion of a shelf when required to bend. (Adler 1999.18-9)





Fig 7.140 (www.bris.co.uk)

## UNIVERSITEIT VAN PRETORIA UNIVERSITY OF PRETORIA YUNIBESITHI YA PRETORIA

Fig 7.141 (www.eco.co.uk)

#### **Conference Facilities**

The 'i-hub' provides generous spaces in which to hold events and conferences. Circulation spaces leading to the building's main auditorium can be made into areas for reception and entertaining before or after using the auditorium. The presence of these facilities renders the building, not only useful to its daily inhabitants, but also to many outside organisations wishing to make the