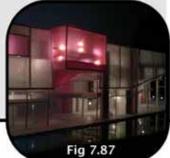

roaching it from the South-West. The shape of the auditorium is more evident by night. Beyond the hovering box, the mezzanine floors of the building's Northern block can be seen. It can also be seen here how the diagonal of the shading screen guides the eye up to the Paul Kruger Street skyline. The protruding conference rooms glow from within. (photo by author)

Fig 7.87 shows the South-Western facade of the building at night. Below the perforated screen, the structure of the building is seen. Strong vertical elements incorporated into the facade, break the horizontality of the 'skin' in front, creating visual diversity. An onlooker witnesses movement taking place behind the screen as surreal shadows, therefore adding to the intrigue that the building offers at night. (photo by author)









116

Fig 7.88 shows an elevated view of the building's Western facade by night. (photo by author)

Fig 7.89 shows an elevated view of the building's Eastern facade by night. (photo by author)

Fig 7.90 shows the building's Western Elevation, fronting onto the Historical Sunken Garden Square, by night. (photo by author)

Fig 7.90

Fig 7.88

Fig 7.89





#### Fig 7.93 Western Elevation Scale 1:500

#### 7.8 The Final Design

Fig 7.91 to Fig 7.94 show the elevations of the 'i-hub' building. The perforated shading 'skin' acts as a unifying element, while smaller focal points protrude through it, and are cut away from it, the building is still read as a whole. The glazing of the North-Western corner creates a playful succession of colour, as if to draw the vibrant colour pallette of the