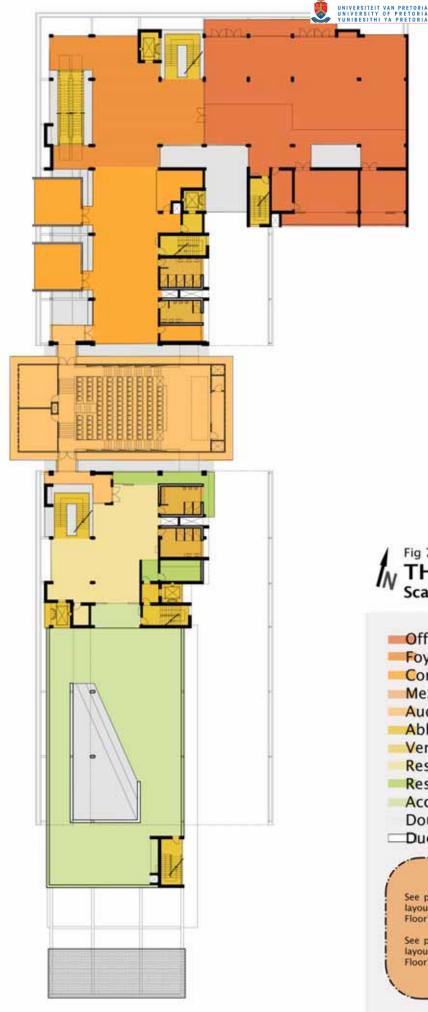

uk)

## UNIVERSITEIT VAN PRETORIA UNIVERSITY OF PRETORIA YUNIBESITHI YA PRETORIA

Fig 7.141 (www.eco.co.uk)

#### **Conference Facilities**

The 'i-hub' provides generous spaces in which to hold events and conferences. Circulation spaces leading to the building's main auditorium can be made into areas for reception and entertaining before or after using the auditorium. The presence of these facilities renders the building, not only useful to its daily inhabitants, but also to many outside organisations wishing to make the most of its facilities.



74

#### vodacom





The diagrams below indicate the size of spaces found in the restaurant's kitchen and other 'back-of-house' ammenities. It is important that the use of limited space is optimised by practical and efficeint planning.



134



#### IN Fig 7.146 THIRD FLOOR PLAN Scale 1:500

- Office Space & Ammenities Foyer & Exhibition Space Conference Facilities Mezzanine Level Auditorium
- Ablutions
- Vertical Circulation
- Restaurant Foyer
- Restaurant & Ammenities
- Accessible Roof
- Double Volume Space

See pg. 137 for detailed layout of theGround Floor's Northern block.

See pg. 138 for detailed layout of the Ground Floor's Southern block.





Fig 7.147 shows the sightlines and rakeline of the auditorium. (Adler 1999:20-8)



auditorium. (Adler 1999:20-8)



Fig 7.149 shows the space to be provided for wheelchair users. (Adler 1999:20-8)

#### The 'i-hub' Auditorium

The auditorium space is specifically designed with comfort, clear sight lines and good audibility in mind. The space has 103 fixed seats and caters for 2