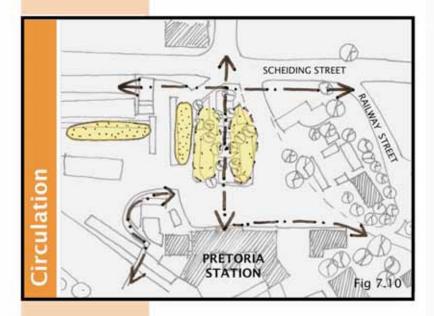

Fig 7.10 portrays the main cirulation routes occuring between the Station Building and the city, along the pedestrian bridge to and from Salvokop and along the Scheding Street Edge.

The main pause areas occur at the bus terminal to the West, where people are waiting to catch buses, at the informal trade stalls to the East of the Historical Sunken Garden and then within the Garden itself.

Movement is vast during peak hours. Pauses made by commuters are brief, as the environment is harsh and no ammenities are provided to make their waiting periods more pleasant.

Fig 7.11 shows how vehicles may only enter the site from Scheiding Street. The Station area functions as a ring road with regards to vehicular movement. The exits are either North-East into Bosman Street (buses) or East into Railway Street (cars, taxis and buses). Pedestrains enter the site at various different points, but predominantly from the Station Building, the Salvokop Bridge and the City Centre.