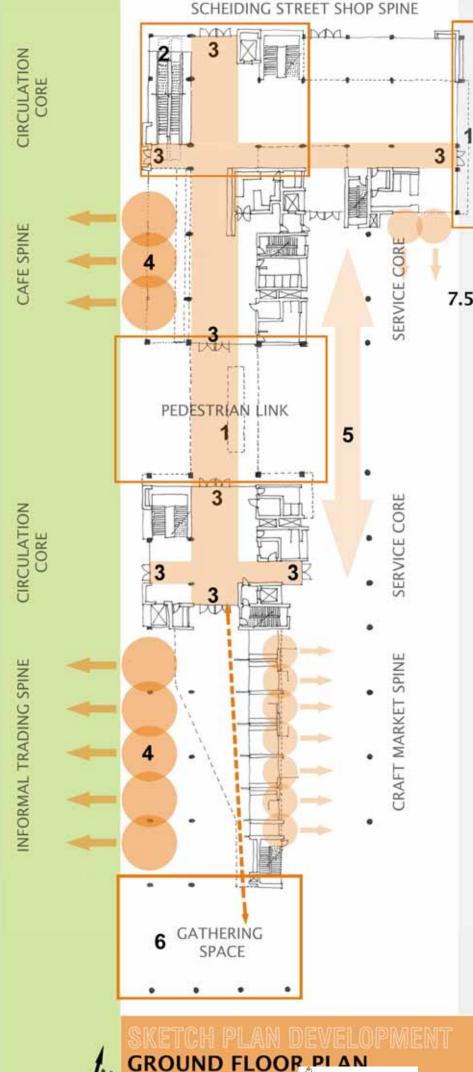

The removal of the Paul Kruger Street Extention results in a space that appears to segregate the site.

In order to optimise the use of space in this area and render it a pedestrain-friendly zone, much re-orginisation will be neccessary with regards to the modes of transport present on site.