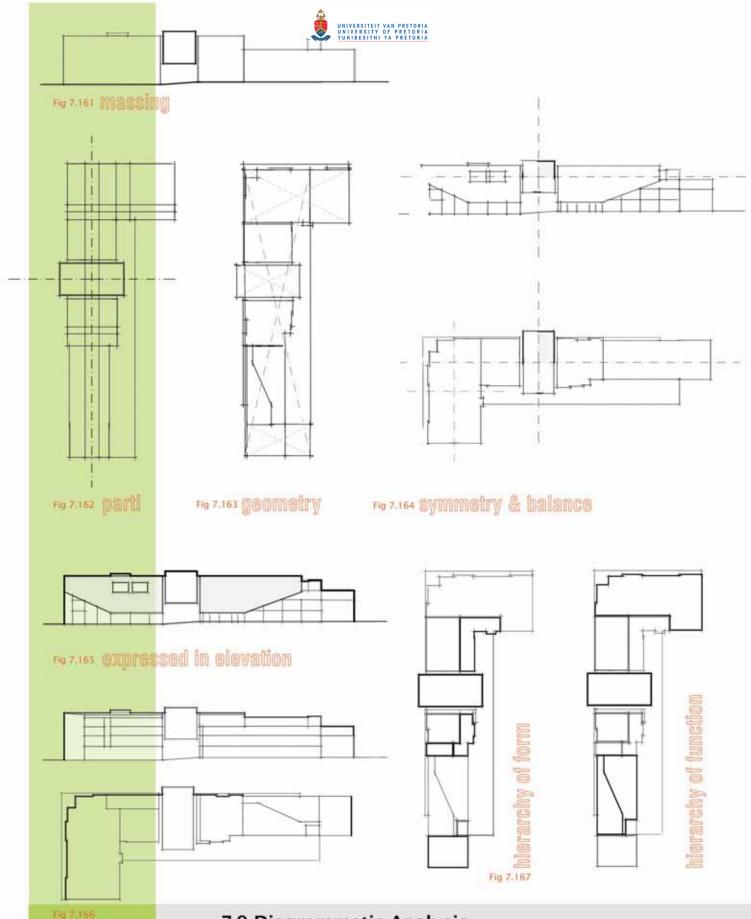

#### **CHAPTER 7: Concept Development**

#### 7.1 Introduction

This chapter seeks to portray the extensive design process that has been undertaken. It aims to explain and substantiate the various number of design decisions that were made during the process, as well as to provide insight into the final design proposal.

It involves the following sections:

- 7.2 Detailed Site Analysis
- 7.3 Building Form Options
- 7.4 Programme and Planning Development
- 7.5 Sketch Plan Development
- 7.6 Development of the Section
- 7.7 3Dimensional Concept Development
- 7.8 The Final Design7.9 Diagrammatic Analysis
- 7.10 Conclusion