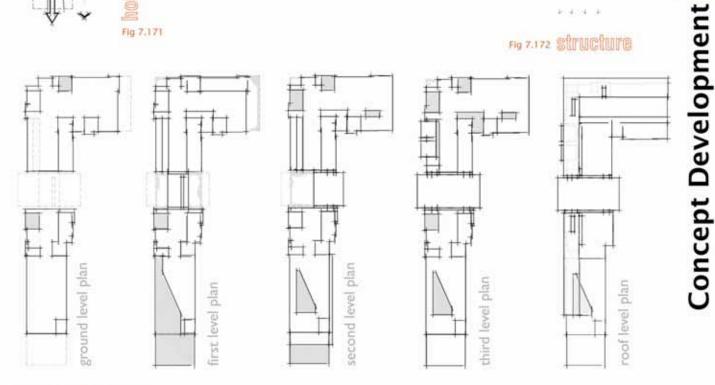

#### **CHAPTER 7: Concept Development**

#### 7.1 Introduction

This chapter seeks to portray the extensive design process that has been undertaken. It aims to explain and substantiate the various number of design decisions that were made during the process, as well as to provide insight into the final design proposal.

It involves the following sections:

- 7.2 Detailed Site Analysis
- 7.3 Building Form Options
- 7.4 Programme and Planning Development
- 7.5 Sketch Plan Development
- 7.6 Development of the Section
- 7.7 3Dimensional Concept Development
- 7.8 The Final Design7.9 Diagrammatic Analysis
- 7.10 Conclusion