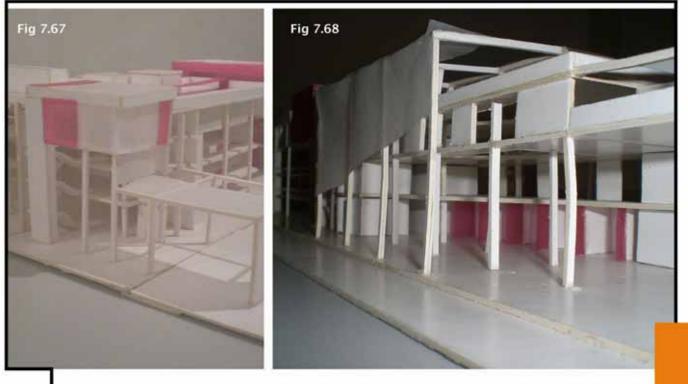

Fig 7.28

## Positives

This building form below has been rendered the most effective. Two open public spaces have been well defined as a result of the placement of the proposed building. These spaces both have strong edge definition. The edges of the spaces and of the building are thereby activated and are deemed to become areas of heightened activity. The building edges will support activities occuring in the public spaces and visa versa. Movement is directly effective through and around the building so that the user is able to easily orientate themselves within their context. The opportunity has been identified to create strong definition at the corner of the building exposed to the intersection. This definition is to echo that created by the existing Victoria Hotel building opposite. A strong contrast between historical and contemporary is possible at this point. The Southern end of the proposed building. The transitional node so as not to compete with the grandeur of the main Station Building. The transitional character of this node acts to gradually introduce the GAUTRAIN commuter to the site and the city beyond.

Two main challenges have been identified:

- 1. The East-West orientation of the building is not favourable, and
- All the edges of the building interface with the public. There is no clear location for 'back-ofhouse' functions and services.

Conclusions

In order to conceptualise the spatial arrangement of the builidng, it is neccessary to define the functions that will be accommodated within, and to consider how these functions are to interact with the edges of the outdoor spaces adjacent, as well as with each other.