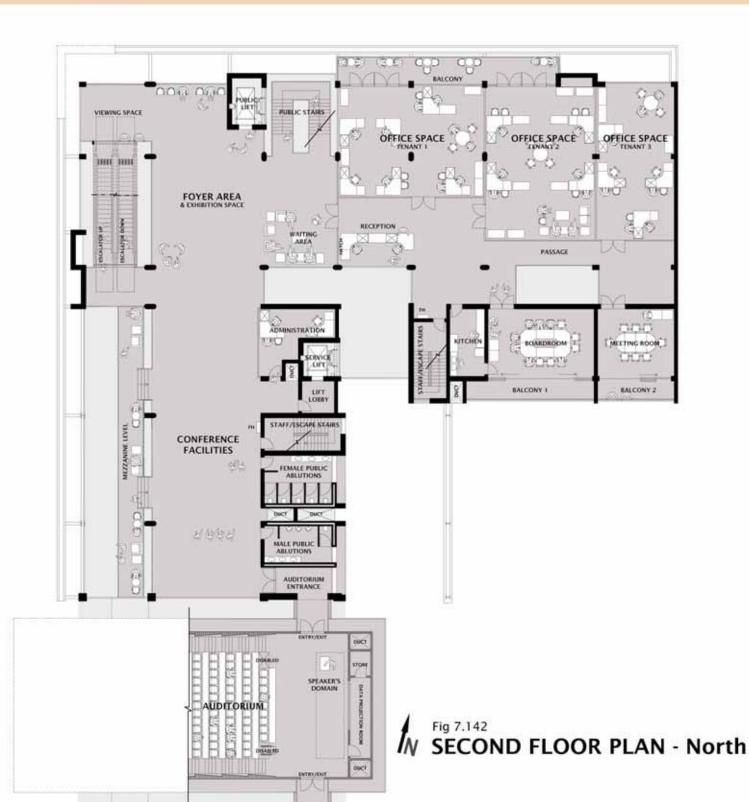

for the average woman. (Adler 1999:18-9)



Fig 7.138 shows the position of a shelf on eye level. (Adler 1999:18-9)



Fig 7.139 shows the postion of a shelf when required to bend. (Adler 1999.18-9)





Fig 7.140 (www.bris.co.uk)

## UNIVERSITEIT VAN PRETORIA UNIVERSITY OF PRETORIA YUNIBESITHI YA PRETORIA

Fig 7.141 (www.eco.co.uk)

#### **Conference Facilities**

The 'i-hub' provides generous spaces in which to hold events and conferences. Circulation spaces leading to the building's main auditorium can be made into areas for reception and entertaining before or after using the auditorium. The presence of these facilities renders the building, not only useful to its daily inhabitants, but also to many outside organisations wishing to make the most of its facilities.



74

#### vodacom





The diagrams below indicate the size of spaces found in the restaurant's kitchen and other 'back-of-house' ammenities. It is important that the use of limited space is optimised by practical and efficeint planning.



134



#### IN Fig 7.146 THIRD FLOOR PLAN Scale 1:500

- Office Space & Ammenities Foyer & Exhibition Space Conference Facilities Mezzanine Level Auditorium
- Ablutions
- Vertical Circulation
- Restaurant Foyer
- Restaurant & Ammenities
- Accessible Roof
- Double Volume Space

See pg. 137 for detailed layout of theGround Floor's Northern block.

See pg. 138 for detailed layout of the Ground Floor's Southern block.





Fig 7.147 shows the sightlines and rakeline of the auditorium. (Adler 1999:20-8)



auditorium. (Adler 1999:20-8)



Fig 7.149 shows the space to be provid