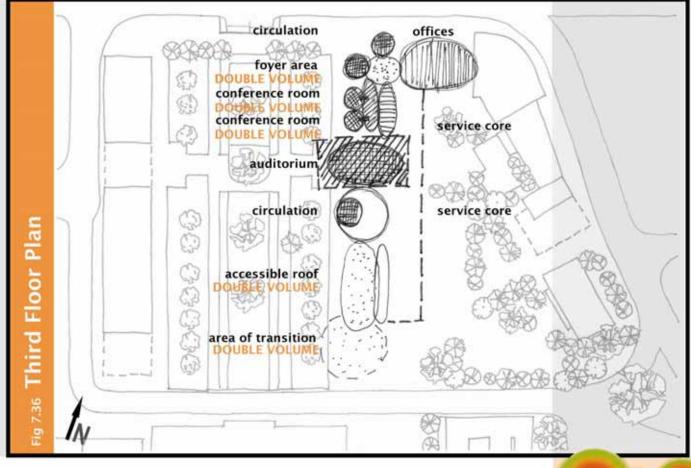

main Station Building. The transitional character of this node acts to gradually introduce the GAUTRAIN commuter to the site and the city beyond.

Two main challenges have been identified:

- 1. The East-West orientation of the building is not favourable, and
- All the edges of the building interface with the public. There is no clear location for 'back-ofhouse' functions and services.



Conclusions



In order to conceptualise the spatial arrangement of the builidng, it is neccessary to define the functions that will be accommodated within, and to consider how these functions are to interact with the edges of the outdoor spaces adjacent, as well as with each other.

Fig 7.29 above shows a diagramatic representation of the proposed functions to be housed within the building.

















#### BASEMENT LEVEL

| NORTHERN SECTION          |                       |         |
|---------------------------|-----------------------|---------|
| STORES                    | Luggage Store         | 22m2    |
|                           | Coffee Shop Dry Store | 12.4m2  |
|                           | Book Shop Store       | 10.8m2  |
|                           | Cafe Dry Store        | 18m2    |
|                           | Lift Lobby            | 12.4m2  |
|                           | TOTAL:                | 75.6m2  |
| ADMINISTRATION            | Parking & Security    | 22m2    |
| DELIVERIES                | Yard                  | 62m2    |
| PLANT ROOMS               | Telkom Room           | 9m2     |
|                           | Electrical Room       | 9m2     |
|