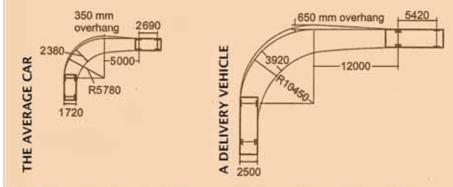

truction (the design of which does not form part of this project proposal). The treatment of the basement will be discussed in the chapter that follows.



Fig 7.96 shows a basement similar to the one under the 'i-hub' building and the Historical Sunken Garden Square. Although, not identical, this image shows how the basement will be accessed at the centre, from the street. (Adler 1999:4-18)

The basement is designed to cater for vehicular traffic. It is for this reason that the dimensions of different transport modes have been studied, some of which are reflected in the diagrams below.



Fig 7.97 shows the dimensions of a bicycle. (Adler 1999:4-1)



Fig 7.98 shows the dimensions of a motorcycle. (Adler 1999: 4-1)



Fig 7.99 shows the dimensions of the average car. (Adler 1999: 4-1)





Fig 7.100 and Fig 7.101 show the investigation done regards to the turning circles required for different vehicles. (Adler 1999:4-5)







BASEMENT PLAN - South



Fig 7.103 shows the dimensions of the average delivery vehicle. (Adler 1999:4-2)

IN GROUND FLOOR PLAN Scale 1:500

- Book, Map & Travel Shop
- Coffee Shop

UNIVERSITEIT VAN PRETORIA UNIVERSITY OF PRETORIA YUNIBESITHI YA PRETORIA

- Foyer & Exhibition Space
- Cafe Seating & Ammenities
- Circulation Space
- Ablutions
- Vertical Circulation
- Informal Trading Area
- Craft Market
- Gathering Space Pedestrian Links & Covered Walkways
- Ducts

See pg. 125 for detailed layout of the Ground Floor's Northern block.

See pg. 126 for detailed layout of the Ground Floor's Southern block.





Fig 7.106 Dimensions for those in wheelchair