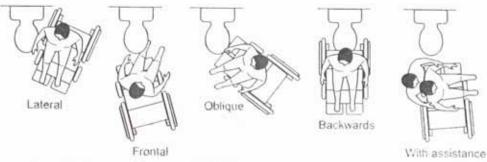

uired for different vehicles. (Adler 1999:4-5)







BASEMENT PLAN - South



Fig 7.103 shows the dimensions of the average delivery vehicle. (Adler 1999:4-2)

IN GROUND FLOOR PLAN Scale 1:500

- Book, Map & Travel Shop
- Coffee Shop

UNIVERSITEIT VAN PRETORIA UNIVERSITY OF PRETORIA YUNIBESITHI YA PRETORIA

- Foyer & Exhibition Space
- Cafe Seating & Ammenities
- Circulation Space
- Ablutions
- Vertical Circulation
- Informal Trading Area
- Craft Market
- Gathering Space Pedestrian Links & Covered Walkways
- Ducts

See pg. 125 for detailed layout of the Ground Floor's Northern block.

See pg. 126 for detailed layout of the Ground Floor's Southern block.





Fig 7.106 Dimensions for those in wheelchairs. (Adler 1999:2-9)



Fig 7.107 Dimensions for those in wheelchairs. (Adler 1999:2-9)



Fig 7.108 Dimensions for those in wheelchairs, when using ablution facilities. (Adler 1999:3-10)

#### **Disabled Facilities**

The building is designed to be, not only accessible for the disabled, but to be comfortable too. Ramps provide a means of transversing small level differences, while lifts transport the disabled from floor to floor. There is also a disabled toilet facility on the ground floor of both the Northern and Southern blocks of the 'i-hub' building.

See Fig. 7.107 to Fig 7.112 for the method's and dimensions used in ensuring that the 'i-hub' building is able to accomodate those who are disabled.



Fig 7.109 Dimensions for disabled ablution facilities. (Adler 1999:3-10)



Fig 7.110 Passing distances for wheelchairs. (Adler 1999:3-10)











Fig 7.115 Informal trade