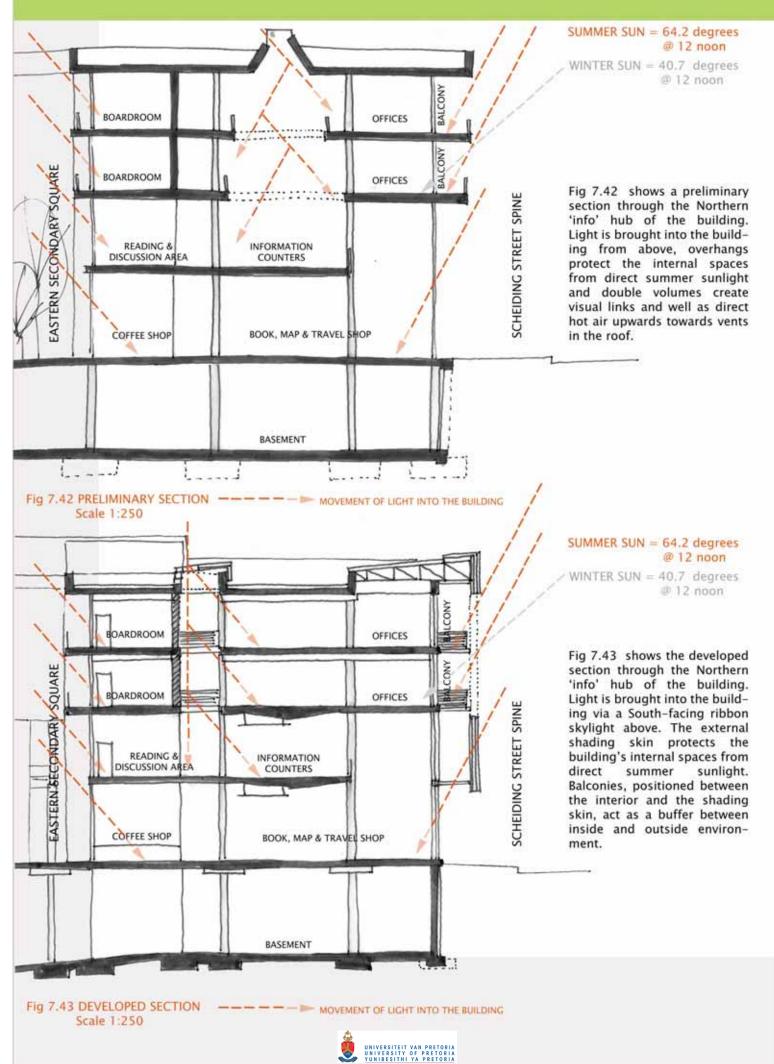

to the floor below.

5. The Third Floor Conference Facilities are placed directly above those on the Second Floor, creating a multi-layered internal environment. The suspended, protruding rooms of Conference Rooms 1 and 2 are placed high above the Historical Sunken Garden Square for noise reduction and to create a focal point on the building's Western Facade.

The Restaurant roof becomes an accessible roof area that can be used for functions, exhibitions, workshops and outdoor meetings. It serves as a viewing platform over the Pretoria Station context. The accessible roof area is shaded.

7. The Southern most point of the building is subtly defined at this level by a transluscent, glowing roof element.

# **Concept Development**

102

#### 7.6 DEVELOPMENT OF THE SECTION - Northern Block



#### **DEVELOPMENT OF THE SECTION - North-Western Wing**



#### **DEVELOPMENT OF THE SECTION - Auditorium Link**



Fig 7.46 PRELIMINARY SECTION ----- MOVEMENT OF LIGHT INTO THE BUILDING Scale 1:250

Fig 7.46 and 7.47 show a section through the auditorium that creates a link between the building's Northern and Southern blocks by 'hovering' between them.

Fig 7.46 shows the early development of the auditorium. It consists of an inner structural core and an outer translucent skin. The structure only links the second and third floors of the building, and the scale of the space below it appears to dominate.

Fig 7.47 shows a further developed section. Lines of sight within the auditorium have been defined. Provision has been made for a mechanical ventilation system and the structure has bee