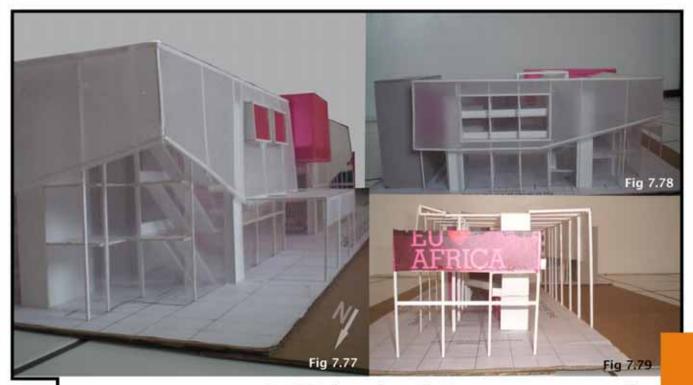

ies of the restaurant's bar and lounge areas protrude out into the space defined by the Eastern covered walkway. These protrusions result in interesting surface articulation and allow the building's users to interact with the transitional walkway space from above. (photo by author)

Fig 7.76 portrays the experience of the market area when entering it from the Southern point of the building. The first floor is cut away diagonally to increase vistas to the Victoria Hotel, Paul Kruger and Scheiding Street intersection and the city beyond. The gradual narrowing of the inner walkway entices the user towards the Southern entrance of the building. Due to the narrowing of this space, the views towards the Eastern Secondary Square are ever-changing. (photo by author)



nal Concept Model - by day



Fig 7.77 shows the North-Western corner treatment. The diagonals of the shading 'skin' lead the eye up towards the sky. The light colour of the 'skin' gives the impression of the building disappearing into the sky, making the structure appear light within its context. (photo by author)

Fig 7.78 shows the treatment of the Northern facade of the building. The shading 'skin' is cut away to allow clear views from the office balconies, as well as to allow natural light to penetrate into the spaces within. (photo by author)

Fig 7.79 shows the building's Southern Elevation. The character of this elevation contrasts with the building's other 'solid' facades. The Southern most point of the building portrays transition and direction. (photo by author)



Fig 7.82

Fig 7.80 shows the space below