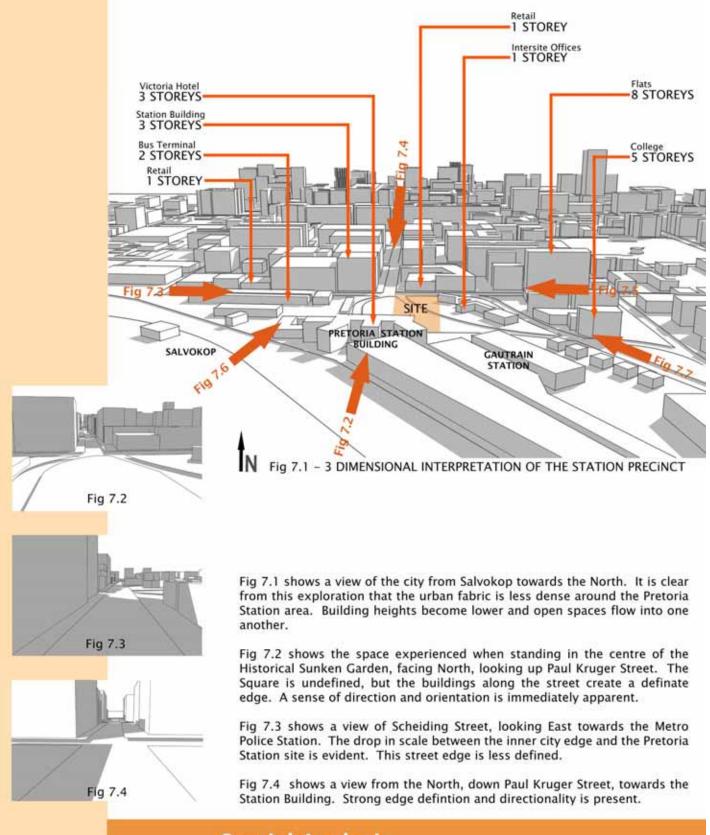

#### **Spatial Analysis**

The Pretoria Station context varies greatly, not only in function, but in the diversity of spaces that are created by the height of the buildings that flank the Historical Sunken Garden Square, and the proposed site itself. Fig 7.1 to Fig 7.7 show the kind of spaces found presently on site.

Fig 7.5 shows a view along Scheiding Street towards the West. The drop in scale between the flats to the North and the mixed-use

Fig 7.6

Fig 7.7

Fig 7.7 shows a view towards the site from Railway Street in the South-East. A gradual decrease in building height is evident from this angle.