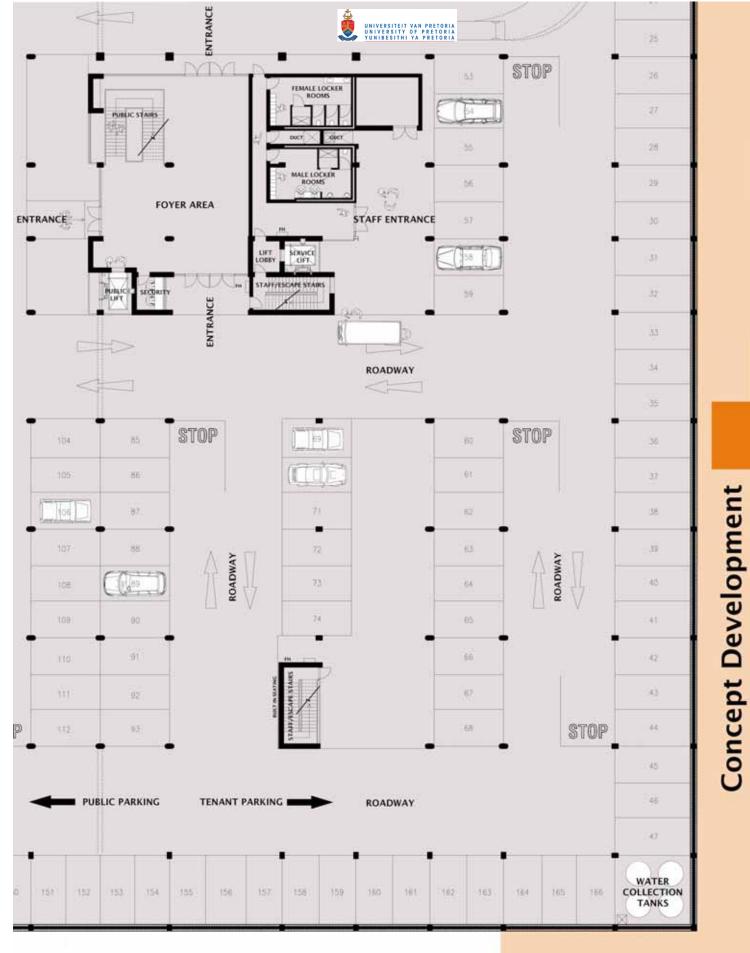

#### BASEMENT LEVEL

| NORTHERN SECTION          |                       |         |
|---------------------------|-----------------------|---------|
| STORES                    | Luggage Store         | 22m2    |
|                           | Coffee Shop Dry Store | 12.4m2  |
|                           | Book Shop Store       | 10.8m2  |
|                           | Cafe Dry Store        | 18m2    |
|                           | Lift Lobby            | 12.4m2  |
|                           | TOTAL:                | 75.6m2  |
| ADMINISTRATION            | Parking & Security    | 22m2    |
| DELIVERIES                | Yard                  | 62m2    |
| PLANT ROOMS               | Telkom Room           | 9m2     |
|                           | Electrical Room       | 9m2     |
|                           | Transformer           | 36m2    |
|                           | LV/DB Room            | 12m2    |
|                           | Standby Generator     | 17.5m2  |
|                           | TOTAL:                | 83.5m2  |
| SOUTHERN SECTION          |                       |         |
| FOYER AREA                | Central Space         | 82m2    |
|                           | Lift Lobby            | 4.5m2   |
|                           | TOTAL                 | 86.5m2  |
| STAFF ABLUTION FACILITIES | Female Ablutions      | 22m2    |
|                           | Male Ablutions        | 22m2    |
|                           | Passages              | 27m2    |
|                           | TOTAL:                | 71m2    |
| ADMINISTRATION            | Security              | 4.5m2   |
| SECURITY                  | Cubicle               | 4.6m2   |
| WATER COLLECTION TANKS    | Floor Area            | 30m2    |
|                           | GRAND TOTAL:          | 439.7m2 |