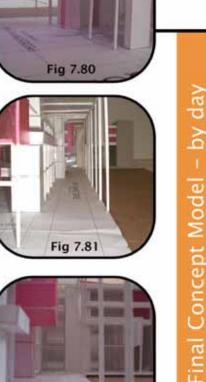

by author)



nal Concept Model - by day



Fig 7.77 shows the North-Western corner treatment. The diagonals of the shading 'skin' lead the eye up towards the sky. The light colour of the 'skin' gives the impression of the building disappearing into the sky, making the structure appear light within its context. (photo by author)

Fig 7.78 shows the treatment of the Northern facade of the building. The shading 'skin' is cut away to allow clear views from the office balconies, as well as to allow natural light to penetrate into the spaces within. (photo by author)

Fig 7.79 shows the building's Southern Elevation. The character of this elevation contrasts with the building's other 'solid' facades. The Southern most point of the building portrays transition and direction. (photo by author)



Fig 7.82

Fig 7.80 shows the space below the 'hovering' auditorium. The introduction of the pedestrian link on first floor level renders the volume beneath the auditorium comfortable and inviting. (photo by author)

Fig 7.81 shows the directional quality of the building's Eastern covered walkway. This walkway defines the edge of the Eastern Secondary Square, as well as guiding the user towards the building's entrance, directly to the North. (photo by author)

Fig 7.82 shows a view further up the Eastern covered walkway. The articulation of the building's Eastern facade becomes evident as columns and balconies protrude into the voluminous space of the walkway. (photo by author)









Fig 7.83 offers a view down the building to the Southern point. The facade is now unified, broken only