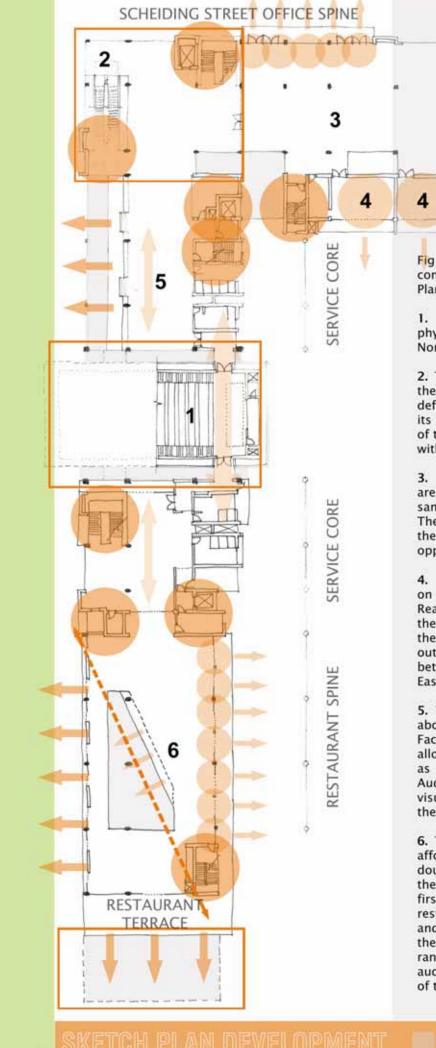

## Positives

This building form below has been rendered the most effective. Two open public spaces have been well defined as a result of the placement of the proposed building. These spaces both have strong edge definition. The edges of the spaces and of the building are thereby activated and are deemed to become areas of heightened activity. The building edges will support activities occuring in the public spaces and visa versa. Movement is directly effective through and around the building so that the user is able to easily orientate themselves within their context. The opportunity has been identified to create strong definition at the corner of the building exposed to the intersection. This definition is to echo that created by the existing Victoria Hotel building opposite. A strong contrast between historical and contemporary is possible at this point. The Southern end of the proposed building. The transitional node so as not to compete with the grandeur of the main Station Building. The transitional character of this node acts to gradually introduce the GAUTRAIN commuter to the site and the city beyond.

Two main challenges have been identified:

- 1. The East-West orientation of the building is not favourable, and
- All the edges of the building interface with the public. There is no clear location for 'back-ofhouse' functions and services.