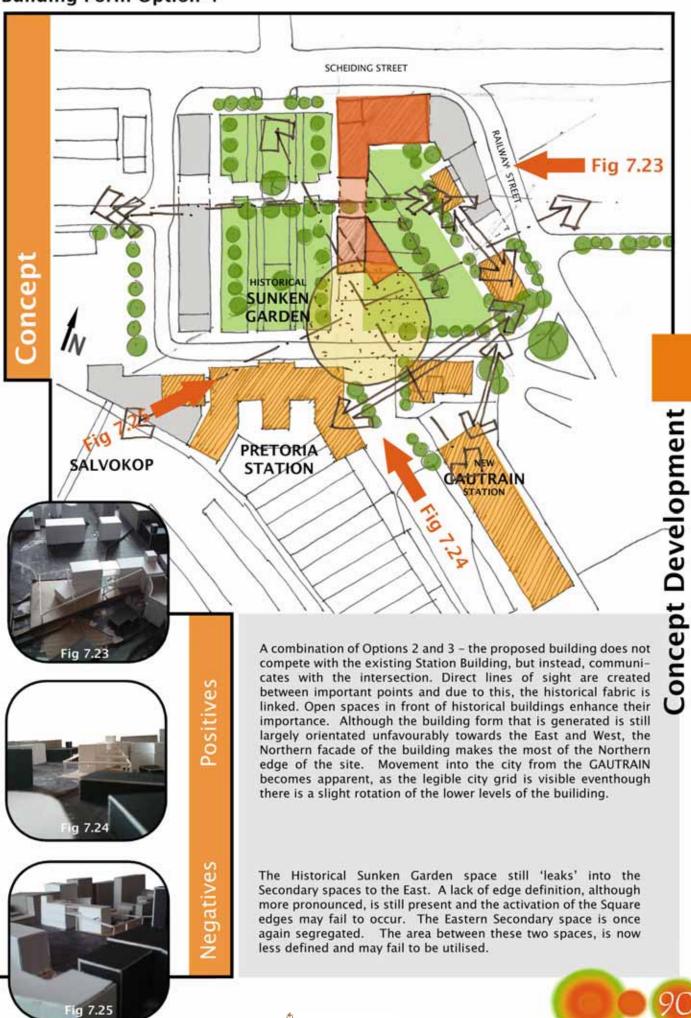

#### 7.3 Building Form Options Building Form Option 1

Positives

edatives

Building, but instead, communicates with the intersection. Direct lines of sight are created between important points and due to this, the historical fabric is linked. Open spaces in front of historical buildings enhance their importance. The Eastern Secondary space is now consolidated. Although the building form that is generated is largely orientated unfavourably towards the East and West, the Northern facade of the building makes the most of the Northern edge of the site. Movement into the city from the GAUTRAIN becomes apparent, as the legible city grid is visible eventhough there is no rotation of the actual building itself. The straight, rectangular building form ensures the continuation of the city grid and the edge of the square now becomes more defined.

The Historical Sunken Garden space still 'leaks' into the Secondary spaces to the East. A lack of edge definition, although more pronounced, is still present and the activation of the square edges may fail to occur. The area between these two spaces, although smaller and more defined, may still fail to be utilised as a result.

Possibly the most effective concept yet, the proposed elongated, rectangular building form, communicates with the intersection and links it to the Station Building without competing with it. An activation of the Square's edges is bound to occur. Although the building form generated is still largely orientated unfavourably towards the East and West, the Northern facade of the building makes the most of the Northern edge of the site. Direct lines of sight are created between important points and due to this, the historical fabric is linked. Open spaces in front of historical buildings enhance their importance. Clear edge definition ensures that the two squares are themselves, clearly defined themselves.

The Eastern Secondary space is thereby consolidated again and offers an opportunity to create a character different to that of the main Historical Sunken Garden Space. The area between these two spaces, is now defined by the higher levels of the building. The space below the building's higher levles becomes an area of transition and a possible gathering or meeting point. Movement into the city from the GAUTRAIN becomes apparent and takes places under and through the building. The legible city grid is visible and continuous due to the footprint of the building.