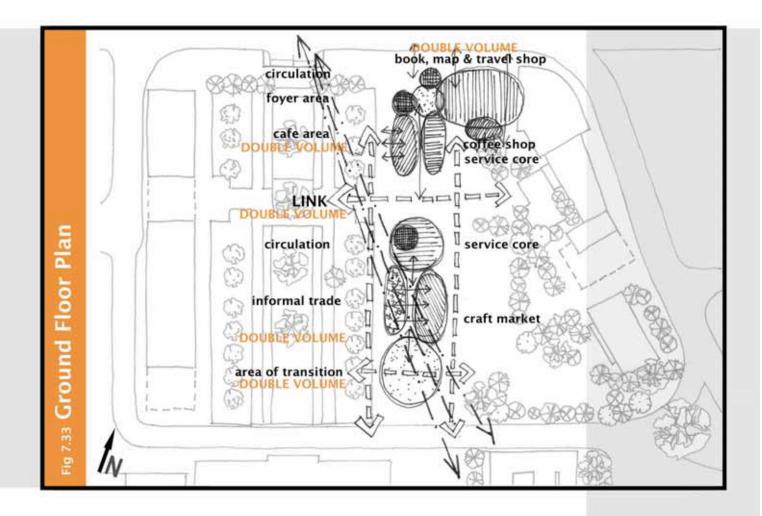

#### GROUND FLOOR LEVEL

| NORTHERN SECTION - CAFE/SHOP SPINE  |                                         |         |            |
|-------------------------------------|-----------------------------------------|---------|------------|
| COFFEE SHOP                         | Store Area                              |         | 5.6m2      |
| Constitute and an                   | Service & Displ                         | av Area |            |
|                                     | Indoor Secting                          |         |            |
|                                     |                                         |         |            |
|                                     | Outdoor Seatin                          |         |            |
|                                     |                                         | TOTAL:  | 115m2      |
| BOOK & MAP SHOP                     | Floor Area                              |         | 302m2      |
|                                     | Lift Lobby                              |         | 5.3m2      |
|                                     |                                         | TOTAL:  | 307.3m2    |
| FOYER AREA & EXHIBITION SPACE       | Central Space                           | TOTAL:  | 200m2      |
| CAFE                                | Cold Store                              |         | 5m2        |
|                                     | Kitchen                                 |         | 26.7m2     |
|                                     | Ammenities                              |         | 13.8m2     |
|                                     | Circulation Spa                         | ce      | 118.7m2    |
|                                     | Indoor Seating                          |         |            |
|                                     | Outdoor Seatin                          |         |            |
|                                     |                                         |         | 351.7m2    |
| ABLUTION FACILITIES                 | Female Ablution                         |         | 17m2       |
| Pideo Hort Crime neo                | Mala Abb Mana                           |         | 17m2       |
|                                     | Disabled Facility                       | 10      | 5.7m2      |
|                                     | Disquied Fucilit,                       | TOTAL   | 39.7m2     |
|                                     |                                         | IOTAL:  | 39.7m2     |
| SOUTHERN SECTION - CRAFT MARKET HUB |                                         |         | 1002271211 |
| FOYER AREA                          | Central Space                           |         | 158m2      |
|                                     | Lift Lobby                              |         | 4.5m2      |
|                                     |                                         | TOTAL:  | 162.5m2    |
| ABLUTION FACILTIES                  | Female Ablution                         |         | 10m2       |
|                                     | Male Ablutions                          |         | 10.5m2     |
|                                     | <b>Disabled</b> Facility                |         | 5.8m2      |
|                                     |                                         | TOTAL:  | 26.3m2     |
| BANKING FACILITY                    | ATM                                     | TOTAL:  | 4.5m2      |
| SECURITY                            | Cubicle                                 | TOTAL:  | 4.6m2      |
| INFORMAL TRADE & PERFORMANCE SPACE  | Interpretive Spr                        | ice     | 200m2      |
|                                     | Circulation Spa                         |         | 170m2      |
|                                     | 100000000000000000000000000000000000000 | TOTAL:  |            |
| FORMAL CRAFT MARKET                 | Stall 1                                 |         | 19m2       |
| ronanc orner i annucci              | Stall 2                                 |         | 18.3m2     |
|                                     | Stall 3                                 |         | 17.7m2     |
|                                     | Stall 4                                 |         | 17m2       |
|                                     |                                         |         |            |
|                                     | Stall 5                                 |         | 16.2m2     |
|                                     | Stall 6                                 |         | 15.4m2     |
|                                     | Stall 7                                 | -       | 7.4m2      |
|                                     |                                         | TOTAL:  | 111m2      |
| GATHERING SPACE                     | Interpretive                            | TOTAL:  | 205m2      |
|                                     | GRAND                                   | TOTAL:  | 4          |
|                                     |                                         |         |            |