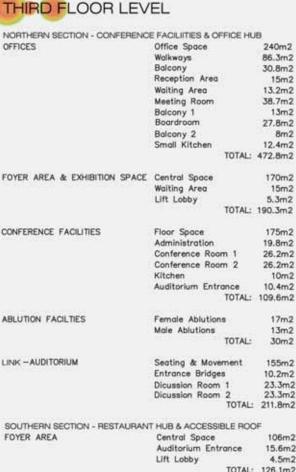

| NORTHERN SECTION - COMMUNICATION (  | & INFORMATION HUB       |         |
|-------------------------------------|-------------------------|---------|
| VISITOR INFORMATION                 | Counters                | 186m2   |
|                                     | Reading/Discussion Area |         |
|                                     | Balcony                 | 19m2    |
|                                     | Small Kitchen           | 12.4m2  |
|                                     | TOTAL:                  | 258.4m2 |
| FOYER AREA & EXHIBITION SPACE       | Central Space           | 170m2   |
|                                     | Walting Area            | 15m2    |
|                                     | Lift Lobby              | 5.3m2   |
|                                     | TOTAL:                  | 190.3m2 |
| INTERNET & COMMUNICATION FACILITIES | Floor Space             | 175m2   |
|                                     | Mezzanine Level         | 35.3m2  |
|                                     | Techincal Support       | 19.8m2  |
|                                     | Server Room             | 3.6m2   |
|                                     | Kitchen/Coffee Station  | 10.5m2  |
|                                     | TOTAL:                  | 244.2m2 |
| ABLUTION FACILITIES                 | Female Ablutions        | 12.3m2  |
|                                     | Male Ablutions          | 11.7m2  |
|                                     | TOTAL                   | 24m3    |
| WALK-THROUGH BETWEEN HUBS           | TOTAL                   | 107m2   |
| SOUTHERN SECTION - RESTAURANT HUB   |                         |         |
| FOYER AREA                          | Central Space           | 82m2    |
|                                     | Lift Lobby              | 4.5m2   |
|                                     | TOTAL                   | 86.5m2  |
| RESTAURANT                          | Bar Area 1              | 36.6m2  |
|                                     | Balcony                 | 33m2    |
|                                     | Kitchen Stores          | 7.9m2   |
|                                     | Kitchen                 | 55.6m2  |
|                                     | Walter's Ammenities     | 19.4m2  |
|                                     | Cleaner's Store         | 4.6m2   |
|                                     | Floor Area              | 190m3   |
|                                     | Performance Space       |         |
|                                     | TOTAL:                  | 237.4m2 |