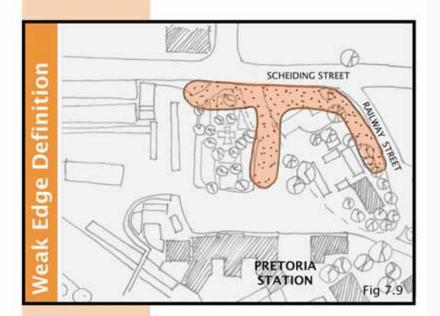

Fig 7.9 adjacent shows that the Historical Sunken Garden has become undefined. The Metro Police Building, along with its may carports is the cause of weak edge definition along Scheiding Street. This building causes the fragmentation of a space that could otherwise be beneficial to the Station site.

With regards to the Historical Sunken Garden itself, the Eastern edge of the garden lacks any definition, whereas the Western edge is defined in part by the informal trading stalls that have been established.