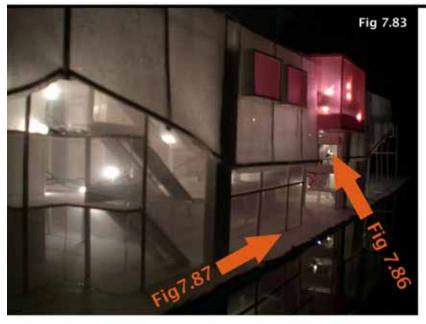

id' facades. The Southern most point of the building portrays transition and direction. (photo by author)



Fig 7.82

Fig 7.80 shows the space below the 'hovering' auditorium. The introduction of the pedestrian link on first floor level renders the volume beneath the auditorium comfortable and inviting. (photo by author)

Fig 7.81 shows the directional quality of the building's Eastern covered walkway. This walkway defines the edge of the Eastern Secondary Square, as well as guiding the user towards the building's entrance, directly to the North. (photo by author)

Fig 7.82 shows a view further up the Eastern covered walkway. The articulation of the building's Eastern facade becomes evident as columns and balconies protrude into the voluminous space of the walkway. (photo by author)









Fig 7.83 offers a view down the building to the Southern point. The facade is now unified, broken only by glowing focal points. At night the corner of the building exposed to the intersection becomes a prominent feature. The main Northern cirulation core (lifts and escalators) are located at this corner. From within, the user is confronted with views of the intersection and from the outside of the building, the onlooker is able to see the movement of the building's mechanical elements transporting people up and down from floor to floor. The interaction between the inside and outside of the building at this point is maximised by the diagonal design of the shading 'skin' defining the corner at third floor level. (photo by author)

Fig 7.84 shows, once again a view of the Eastern covered