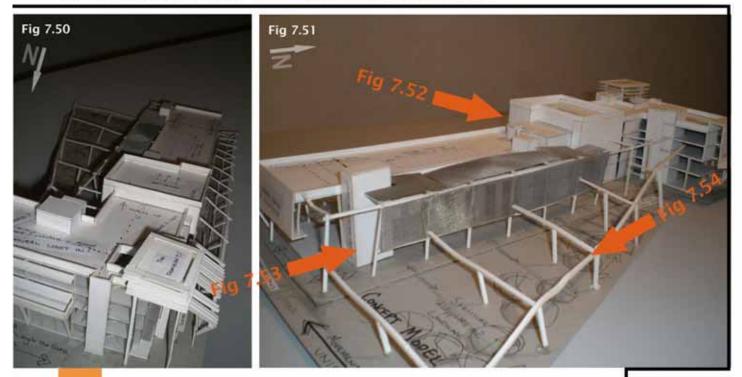

below. The walkways on either side of the building possess different characteristics, but function with regards to sun control. Although there are internal volumes present, the structure appears heavy. In Fig 7.49, a developed section through the same area is shown. The accessible roof is now open, allowing natural light to spill into the restaurant and craft market areas below. This opening also connects the volumes within the building, vertically, both physically and visually. The walkways on either side of the building now read as a unified element, 'wrapping' the structure within. The shading skin concept develops into a naturally ventilated, double-layered, perforated system that will be discussed in further detail in the pages to come.





#### 7.7 3Dimensional Concept Development



Fig 7.50 shows a view down the building from the North-Western corner to the Southern point. The North-Western corner dominates the Paul Kruger and Scheiding Street Intersection. Although cut away at ground level to allow movement, it seems isolated from the rest of the building's form. The Western walkway provides the neccessary sun protection, and portrays movement, but reads as an 'add-on' and not as part of the facade. (photo by author)

Fig 7.51 shows a view of the Secondary Eastern Square from the Southern point of the site. The treatment of the Eastern facade of the building and circulation along the building edge is more successful as it is not fragmented. The desired effect of the building extending into the landscape could perhaps be better achieved through the use of natural e