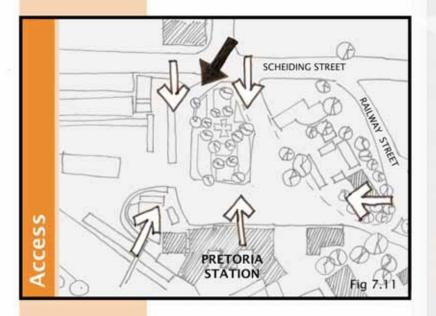

Movement is vast during peak hours. Pauses made by commuters are brief, as the environment is harsh and no ammenities are provided to make their waiting periods more pleasant.

Fig 7.11 shows how vehicles may only enter the site from Scheiding Street. The Station area functions as a ring road with regards to vehicular movement. The exits are either North-East into Bosman Street (buses) or East into Railway Street (cars, taxis and buses). Pedestrains enter the site at various different points, but predominantly from the Station Building, the Salvokop Bridge and the City Centre.