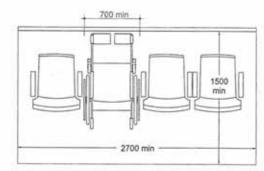

of its facilities.



74

#### vodacom





The diagrams below indicate the size of spaces found in the restaurant's kitchen and other 'back-of-house' ammenities. It is important that the use of limited space is optimised by practical and efficeint planning.



134



#### IN Fig 7.146 THIRD FLOOR PLAN Scale 1:500

- Office Space & Ammenities Foyer & Exhibition Space Conference Facilities Mezzanine Level Auditorium
- Ablutions
- Vertical Circulation
- Restaurant Foyer
- Restaurant & Ammenities
- Accessible Roof
- Double Volume Space

See pg. 137 for detailed layout of theGround Floor's Northern block.

See pg. 138 for detailed layout of the Ground Floor's Southern block.





Fig 7.147 shows the sightlines and rakeline of the auditorium. (Adler 1999:20-8)



auditorium. (Adler 1999:20-8)



Fig 7.149 shows the space to be provided for wheelchair users. (Adler 1999:20-8)

#### The 'i-hub' Auditorium

The auditorium space is specifically designed with comfort, clear sight lines and good audibility in mind. The space has 103 fixed seats and caters for 2 wheelchair users.

The auditorium can be used for giving informative talks to tourist groups, as a lecture hall for local educational institutions, as well as a venue that can be hired out to outside organisations. Ablutions cater for the auditorium when at capacity, ensuring that there are sufficient facilities for those using the auditorium space and conference facilities attatched.





Fig 7.150 Seat dimensions in plan - refer to Table 1. (Adler 1999:20-8)



| Dimension | Description