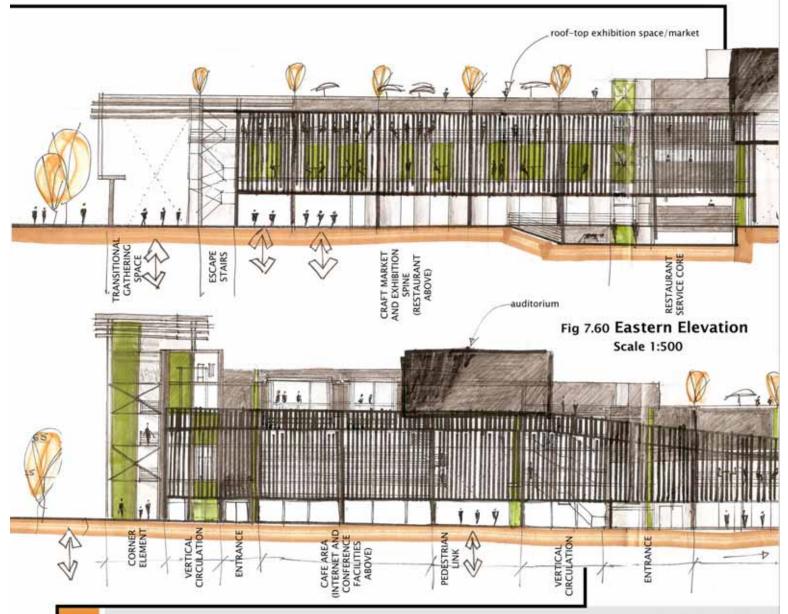

### VEHICULAR MOVEMENT

PEDESTRIAN MOVEMENT

Fig 7.12 shows how the site is predominantly East-West facing, with a small portion exposed to the North.

Exposure to the Northern edge should be optimised. Any part of the building facing the East and West will need to be extensively protected from the harsh sun.

SCHEIDING STREET

UNIVERSITEIT VAN PRETORIA UNIVERSITY OF PRETORIA YUNIBESITHI YA PRETORIA Fig 7.13 reflects the existing trees found on site. It is evident that only the Eastern and Central parts of the site are shaded. Hard surfaces that are not shaded cause an increase in temperature throughout the day. This results in a harsh and uncomfortable micro climate. Commuters seek out shady spots in which to rest. These however are in adequate and potential users do not linger in this area when in transit.