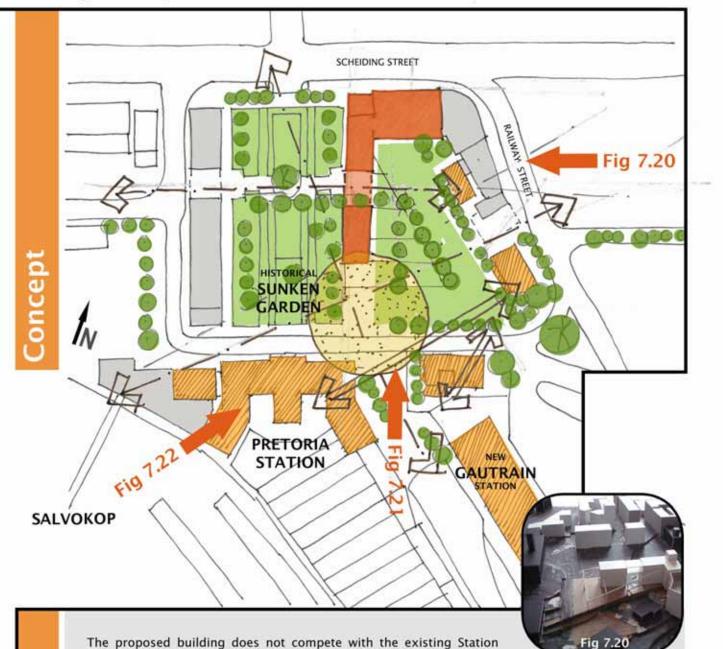

Possibly the most effective concept yet, the proposed elongated, rectangular building form, communicates with the intersection and links it to the Station Building without competing with it. An activation of the Square's edges is bound to occur. Although the building form generated is still largely orientated unfavourably towards the East and West, the Northern facade of the building makes the most of the Northern edge of the site. Direct lines of sight are created between important points and due to this, the historical fabric is linked. Open spaces in front of historical buildings enhance their importance. Clear edge definition ensures that the two squares are themselves, clearly defined themselves.

The Eastern Secondary space is thereby consolidated again and offers an opportunity to create a character different to that of the main Historical Sunken Garden Space. The area between these two spaces, is now defined by the higher levels of the building. The space below the building's higher levles becomes an area of transition and a possible gathering or meeting point. Movement into the city from the GAUTRAIN becomes apparent and takes places under and through the building. The legible city grid is visible and continuous due to the footprint of the building.