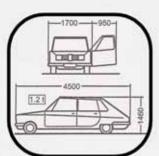

ndary Square. The Historical Sunken Garden will be re-instated after construction (the design of which does not form part of this project proposal). The treatment of the basement will be discussed in the chapter that follows.



Fig 7.96 shows a basement similar to the one under the 'i-hub' building and the Historical Sunken Garden Square. Although, not identical, this image shows how the basement will be accessed at the centre, from the street. (Adler 1999:4-18)

The basement is designed to cater for vehicular traffic. It is for this reason that the dimensions of different transport modes have been studied, some of which are reflected in the diagrams below.



Fig 7.97 shows the dimensions of a bicycle. (Adler 1999:4-1)



Fig 7.98 shows the dimensions of a motorcycle. (Adler 1999: 4-1)



Fig 7.99 shows the dimensions of the average car. (Adler 1999: 4-1)





Fig 7.100 and Fig 7.101 show the investigation done regards to the turning circles required for different vehicles. (Adler 1999:4-5)







BASEMENT PLAN - South



Fig 7.103 shows the dimensions of the average delivery vehicle. (Adler 1999:4-2)

IN GROUND FLOOR PLAN Scale 1:500

- Book, Map & Travel Shop
- Coffee Shop

UNIVERSITEIT VAN PRETORIA UNIVERSITY OF PRETORIA YUNIBESITHI YA PRETORIA

- Foyer & Exhibition Space
- Cafe Seating & Ammenities
- Circulation Space
- Ablutions
- Vertical Circulation
- Informal Trading Area
- Craft Market
- Gathering Space Pedestrian Links & Covered Walkways
- Ducts

See pg. 125 for detailed layout of the Ground Floor's Northern block.

See pg. 126 for detailed layout of the Ground