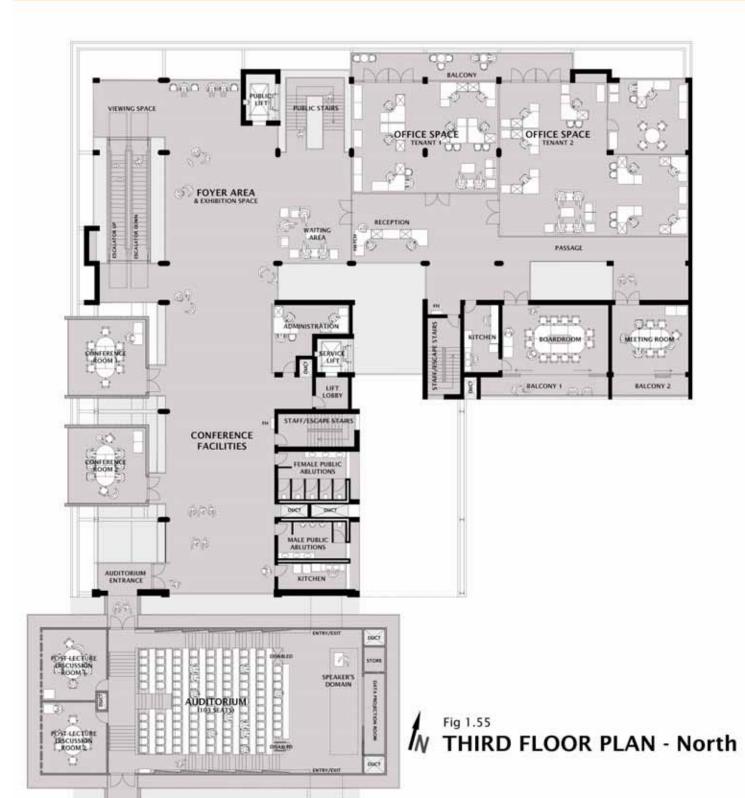

in elevation - refer to Table 1. (Adler 1999:20-8)



Fig 7.152 Seats and desk

dimensions in elevation - refer

to Table 1. (Adler 1999:20-8)

Concept Development



136







Fig 7.153 Typical office furniture. (BFS Africa Catalogue)



Fig 7.154 Typical meeting room furniture. (BFS Africa Catalogue)

#### **Office Areas**

The 'i-hub' office spaces are designed to maximise adaptability and flexibility over time. Partition walls are used to divide the spaces, therefore as time passes and tenants change, so the spaces change too.

Both office floors have a small kitchen to serve the staff, as well as boardroom and meeting room facilities, that are shared by the tenants on each floor. The office spaces open up to the outdoors via balconies on both the Northern and the Southern facades.









#### Shaded Accessible Roof Area Natural Light Penetration





The roof of the 'i-hub' building consists of a flat concrete slab, as well as a light steel structure. These elements will be discussed in detail in the chapter that follows.

The flat concrete roof holds much of the building's service equipment:

- 1. Solar panels for the air-conditioning system,
- 2. Solar panels for the water heating system, as well as
- Roof pack air-conditioning units for the split air-conditioning systems of the offices and auditorium.

Skylights are also incorporated into the roof structure to allow the penetration of natural light into the building. These are evident on Fig 7.157 adjacent.



Fig 7.158 An example of a skylight. (wwwlrooflite.com)



Fig 7.159 An example of a skylight. (www.inha