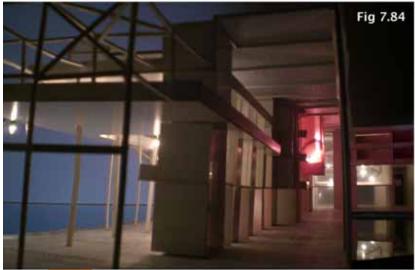

' facades. The Southern most point of the building portrays transition and direction. (photo by author)



Fig 7.82

Fig 7.80 shows the space below the 'hovering' auditorium. The introduction of the pedestrian link on first floor level renders the volume beneath the auditorium comfortable and inviting. (photo by author)

Fig 7.81 shows the directional quality of the building's Eastern covered walkway. This walkway defines the edge of the Eastern Secondary Square, as well as guiding the user towards the building's entrance, directly to the North. (photo by author)

Fig 7.82 shows a view further up the Eastern covered walkway. The articulation of the building's Eastern facade becomes evident as columns and balconies protrude into the voluminous space of the walkway. (photo by author)









Fig 7.83 offers a view down the building to the Southern point. The facade is now unified, broken only by glowing focal points. At night the corner of the building exposed to the intersection becomes a prominent feature. The main Northern cirulation core (lifts and escalators) are located at this corner. From within, the user is confronted with views of the intersection and from the outside of the building, the onlooker is able to see the movement of the building's mechanical elements transporting people up and down from floor to floor. The interaction between the inside and outside of the building at this point is maximised by the diagonal design of the shading 'skin' defining the corner at third floor level. (photo by author)

Fig 7.84 shows, once again a view of the Eastern covered wa