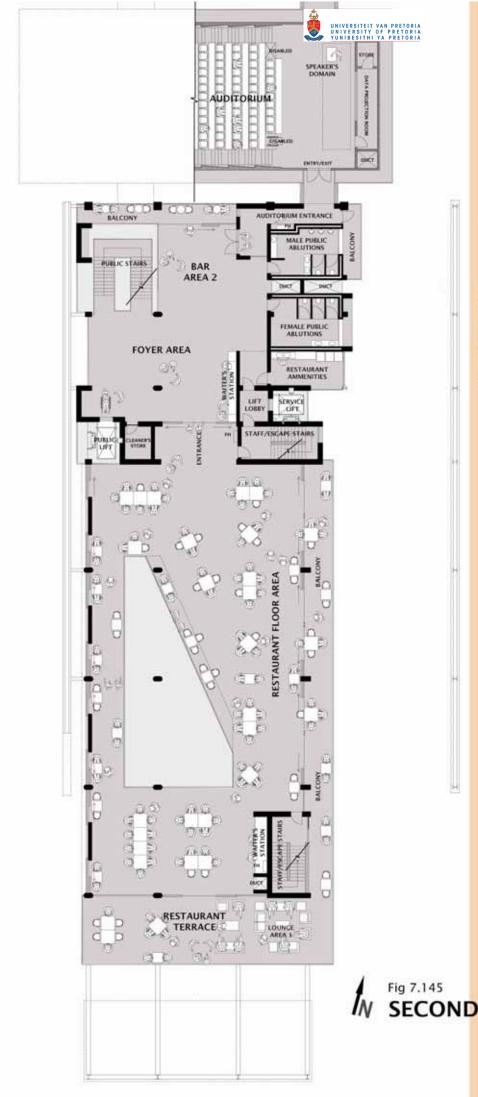

r the average woman. (Adler 1999:18-9)



Fig 7.138 shows the position of a shelf on eye level. (Adler 1999:18-9)



Fig 7.139 shows the postion of a shelf when required to bend. (Adler 1999.18-9)





Fig 7.140 (www.bris.co.uk)

## UNIVERSITEIT VAN PRETORIA UNIVERSITY OF PRETORIA YUNIBESITHI YA PRETORIA

Fig 7.141 (www.eco.co.uk)

#### **Conference Facilities**

The 'i-hub' provides generous spaces in which to hold events and conferences. Circulation spaces leading to the building's main auditorium can be made into areas for reception and entertaining before or after using the auditorium. The presence of these facilities renders the building, not only useful to its daily inhabitants, but also to many outside organisations wishing to make the most of its facilities.



74

#### vodacom





The diagrams below indicate the size of spaces found in the restaurant's kitchen and other 'back-of-house' ammenities. It is important that the use of limited space is optimised by practical and efficeint planning.



134



#### IN Fig 7.146 THIRD FLOOR PLAN Scale 1:500

- Office Space & Ammenities Foyer & Exhibition Space Conference Facilities Mezzanine Level Auditorium
- Ablutions
- Vertical Circulation
- Restaurant Foyer
- Restaurant & Ammenities
- Accessible Roof
- Double Volume Space

See pg. 137 for detailed layout of theGround Floor's Northern block.

See pg. 138 for detailed layout of the Ground Floor's Southern block.





Fig 7.147 shows the sightlines and rakeline of the auditorium. (Adler 1999:20-8)



auditorium. (Adler 1999:20-8)



Fig 7.149 shows the space to be provided