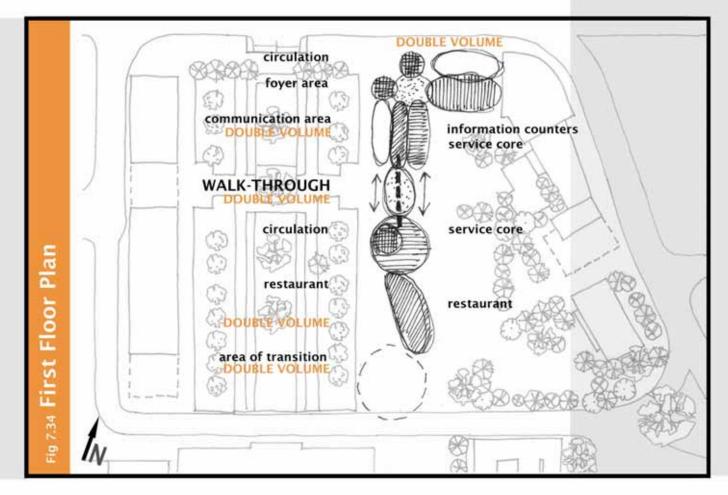

| NORTHERN SECTION - COMMUNICATION (  | & INFORMATION HUB       |         |
|-------------------------------------|-------------------------|---------|
| VISITOR INFORMATION                 | Counters                | 186m2   |
|                                     | Reading/Discussion Area |         |
|                                     | Balcony                 | 19m2    |
|                                     | Small Kitchen           | 12.4m2  |
|                                     | TOTAL:                  | 258.4m2 |
| FOYER AREA & EXHIBITION SPACE       | Central Space           | 170m2   |
|                                     | Walting Area            | 15m2    |
|                                     | Lift Lobby              | 5.3m2   |
|                                     | TOTAL:                  | 190.3m2 |
| INTERNET & COMMUNICATION FACILITIES | Floor Space             | 175m2   |
|                                     | Mezzanine Level         | 35.3m2  |
|                                     | Techincal Support       | 19.8m2  |
|                                     | Server Room             | 3.6m2   |
|                                     | Kitchen/Coffee Station  | 10.5m2  |
|                                     | TOTAL:                  | 244.2m2 |
| ABLUTION FACILITIES                 | Female Ablutions        | 12.3m2  |
|                                     | Male Ablutions          | 11.7m2  |
|                                     | TOTAL                   | 24m3    |
| WALK-THROUGH BETWEEN HUBS           | TOTAL                   | 107m2   |
| SOUTHERN SECTION - RESTAURANT HUB   |                         |         |
| FOYER AREA                          | Central Space           | 82m2    |
|                                     | Lift Lobby              | 4.5m2   |
|                                     | TOTAL                   | 86.5m2  |
| RESTAURANT                          | Bar Area 1              | 36.6m2  |
|                                     | Balcony                 | 33m2    |
|                                     | Kitchen Stores          | 7.9m2   |
|                                     | Kitchen                 | 55.6m2  |
|                                     | Walter's Ammenities     | 19.4m2  |
|                                     | Cleaner's Store         | 4.6m2   |
|                                     | Floor Area              | 190m3   |
|                                     | Performance Space       |         |
|                                     | TOTAL:                  | 237.4m2 |