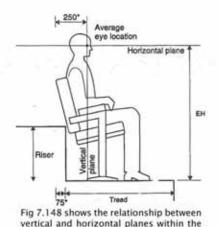

sations wishing to make the most of its facilities.



74

#### vodacom





The diagrams below indicate the size of spaces found in the restaurant's kitchen and other 'back-of-house' ammenities. It is important that the use of limited space is optimised by practical and efficeint planning.



134



#### IN Fig 7.146 THIRD FLOOR PLAN Scale 1:500

- Office Space & Ammenities Foyer & Exhibition Space Conference Facilities Mezzanine Level Auditorium
- Ablutions
- Vertical Circulation
- Restaurant Foyer
- Restaurant & Ammenities
- Accessible Roof
- Double Volume Space

See pg. 137 for detailed layout of theGround Floor's Northern block.

See pg. 138 for detailed layout of the Ground Floor's Southern block.





Fig 7.147 shows the sightlines and rakeline of the auditorium. (Adler 1999:20-8)



auditorium. (Adler 1999:20-8)



Fig 7.149 shows the space to be provided for wheelchair users. (Adler 1999:20-8)

#### The 'i-hub' Auditorium

The auditorium space is specifically designed with comfort, clear sight lines and good audibility in mind. The space has 103 fixed seats and caters for 2 wheelchair users.

The auditorium can be used for giving informative talks to tourist groups, as a lecture hall for local educational institutions, as well as a venue that can be hired out to outside organisations. Ablutions cater for the auditorium when at capacity, ensuring that there are sufficient facilities for those using the auditorium space and conference facilities attatched.





Fig 7.150 Seat dimensions in plan - refer to Table 1. (Adler 1999:20-8)



| Dimension | Description