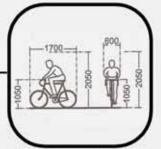

basement will not only be built under the 'i-hub' building, but also under the Historical Sunken Garden Square and the Eastern Secondary Square. The Historical Sunken Garden will be re-instated after construction (the design of which does not form part of this project proposal). The treatment of the basement will be discussed in the chapter that follows.



Fig 7.96 shows a basement similar to the one under the 'i-hub' building and the Historical Sunken Garden Square. Although, not identical, this image shows how the basement will be accessed at the centre, from the street. (Adler 1999:4-18)

The basement is designed to cater for vehicular traffic. It is for this reason that the dimensions of different transport modes have been studied, some of which are reflected in the diagrams below.



Fig 7.97 shows the dimensions of a bicycle. (Adler 1999:4-1)



Fig 7.98 shows the dimensions of a motorcycle. (Adler 1999: 4-1)



Fig 7.99 shows the dimensions of the average car. (Adler 1999: 4-1)





Fig 7.100 and Fig 7.101 show the investigation done regards to the turning circles required for different vehicles. (Adler 1999:4-5)







BASEMENT PLAN - South



Fig 7.103 shows the dimensions of the average delivery vehicle. (Adler 1999:4-2)

IN GROUND FLOOR PLAN Scale 1:500

- Book, Map & Travel Shop
- Coffee Shop

UNIVERSITEIT VAN PRETORIA UNIVERSITY OF PRETORIA YUNIBESITHI YA PRETORIA

- Foyer & Exhibition Space
- Cafe Seating & Ammenities
- Circulation Space
- Ablutions
- Vertical Circulation
- Informal Trading Area
- Craft Market
- Gathering Space Pedestrian Links & Covered Wal