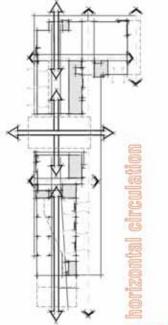

Fig 7.10 portrays the main cirulation routes occuring between the Station Building and the city, along the pedestrian bridge to and from Salvokop and along the Scheding Street Edge.

The main pause areas occur at the bus terminal to the West, where people are waiting to catch buses, at the informal trade stalls to the East of the Historical Sunken Garden and then within the Garden itself.

Movement is vast during peak hours. Pauses made by commuters are brief, as the environment is harsh and no ammenities are provided to make their waiting periods more pleasant.

Fig 7.11 shows how vehicles may only enter the site from Scheiding Street. The Station area functions as a ring road with regards to vehicular movement. The exits are either North-East into Bosman Street (buses) or East into Railway Street (cars, taxis and buses). Pedestrains enter the site at various different points, but predominantly from the Station Building, the Salvokop Bridge and the City Centre.